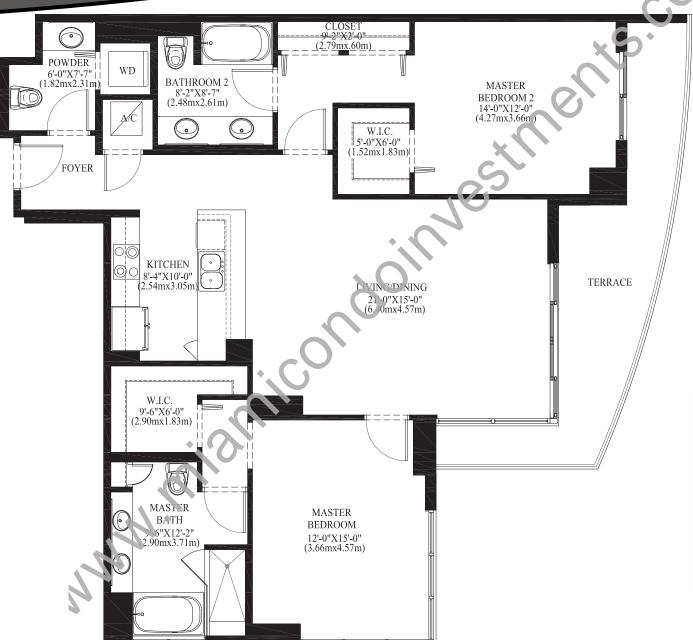

## UNIT F

| LIVING<br>TERRACE |           | (130.06 S.M.)<br>(17.19 S.M.) |
|-------------------|-----------|-------------------------------|
| TOTAL             | 1585 S.F. | (147.25 S.M.)                 |

Stated dimensions are measured to the exterior boundaries of the exterior walls and the centerlines of interior demising walls. These dimensions in fact vary from those that would be determined by using the description and definition of the "Unit" set forth in the Declaration (which generally includes the airspace between the unfurnished interior perimeter walls and excludes interior structural components). All dimensions are approximate, and all floorplans and development plans are subject to change. At closing, the unit conveyed will be based upon the dimension combined in the Declaration. All sketches, renderings, graphic materials, plans, specifications, terms, conditions and statements contained in this brochure are proposed and conceptual only and do not and will not necessarily reflect the final plans and specifications for the development. Further, Developer reserves the right to modify, revise or withdraw any or all of same in its sole discretion and without prior notice.