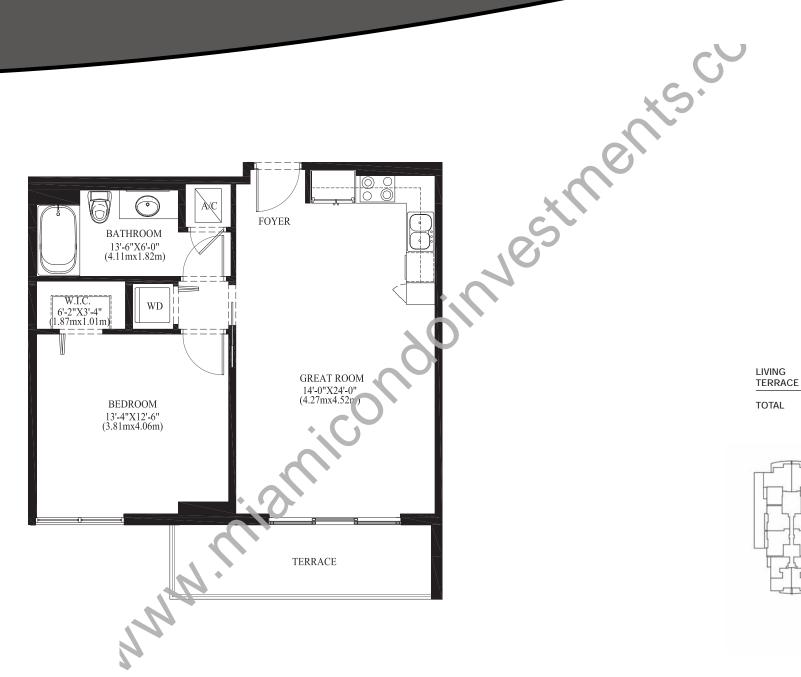

## **UNIT E**

| LIVING  | 683 S.F. | (63.45 S.M.) |
|---------|----------|--------------|
| TERRACE | 93 S.F.  | (8.63 S.M.)  |
| TOTAL   | 776 S.F. | (72.08.S.M.) |

Stated dimensions are measured to the exterior boundaries of the exterior walls and the centerlines of interior demising walls. These dimensions in fact vary from those that would be determined by using the description and definition of the "Unit" set forth in the Declaration (which generally includes the airspace between the unfurnished interior perimeter walls and excludes interior structural components). All dimensions are approximate, and all floorplans and development plans are subject to change. At closing, the unit conveyed will be based upon the dimension combined in the Declaration. All sketches, renderings, graphic materials, plans, specifications, terms, conditions and statements contained in this brochure are proposed and conceptual only and do not and will not necessarily reflect the final plans and specifications for the development. Further, Developer reserves the right to modify, revise or withdraw any or all of same in its sole discretion and without prior notice.