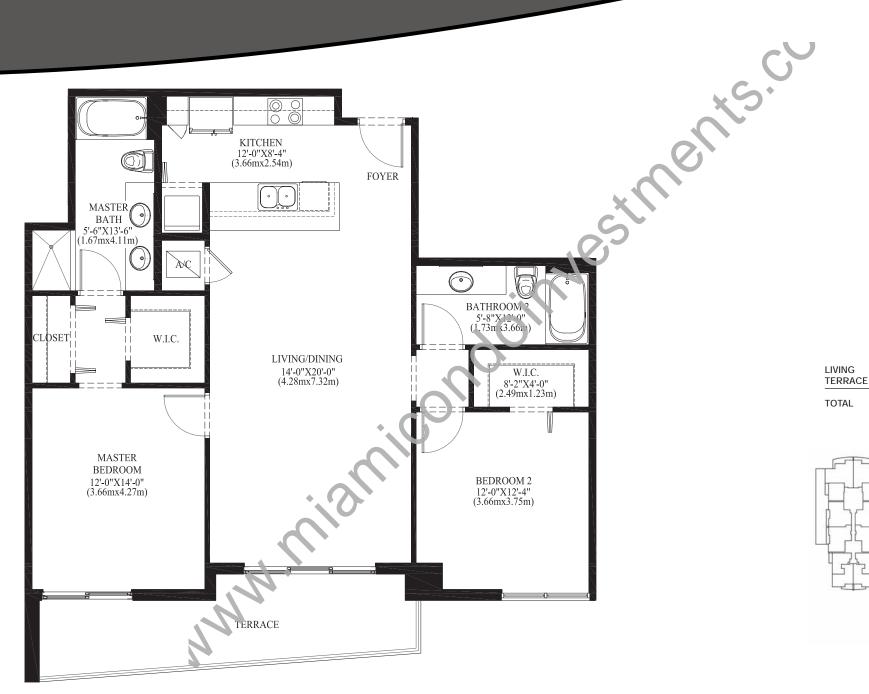

## ThePlaza

## UNIT D

| LIVING<br>TERRACE |           | (109.62 S.M.)<br>(13.65 S.M.) |
|-------------------|-----------|-------------------------------|
| TOTAL             | 1327 S.F. | (123.27 S.M.                  |

Stated dimensions are measured to the exterior boundaries of the exterior walls and the centerlines of interior demising walls. These dimensions in fact vary from those that would be determined by using the description and definition of the "Unit" set forth in the Declaration (which generally includes the airspace between the unfurnished interior perimeter walls and excludes interior structural components). All dimensions are approximate, and all floorplans and development plans are subject to change. At closing, the unit conveyed will be based upon the dimension combined in the Declaration. All sketches, renderings, graphic materials, plans, specifications, terms, conditions and statements contained in this brochure are proposed and conceptual only and do not and will not necessarily reflect the final plans and specifications for the development. Further, Developer reserves the right to modify, revise or withdraw any or all of same in its sole discretion and without prior notice.