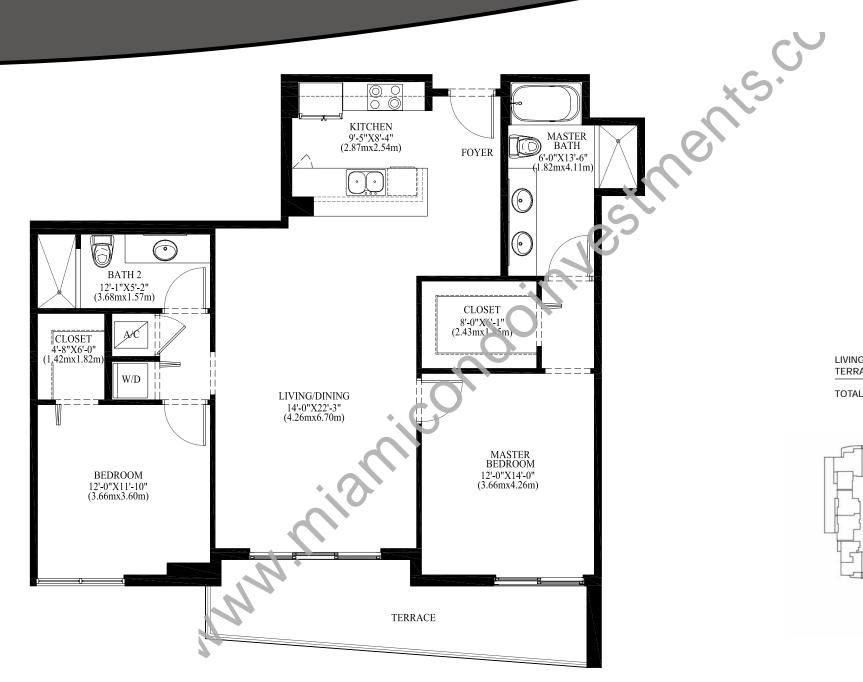

## ThePlaza

## UNIT C

| LIVING<br>TERRACE |
|-------------------|
| TOTAL             |

Stated dimensions are measured to the exterior boundaries of the exterior walls and the centerlines of interior demising walls. These dimensions in fact vary from those that would be determined by using the description and definition of the "Unit" set forth in the Declaration (which generally includes the airspace between the unfurnished interior perimeter walls and excludes interior structural components). All dimensions are approximate, and all floorplans and development plans are subject to change. At closing, the unit conveyed will be based upon the dimension combined in the Declaration. All sketches, renderings, graphic materials, plans, specifications, terms, conditions and statements contained in this brochure are proposed and conceptual only and do not and will not necessarily reflect the final plans and specifications for the development. Further, Developer reserves the right to modify, revise or withdraw any or all of same in its sole discretion and without prior notice.