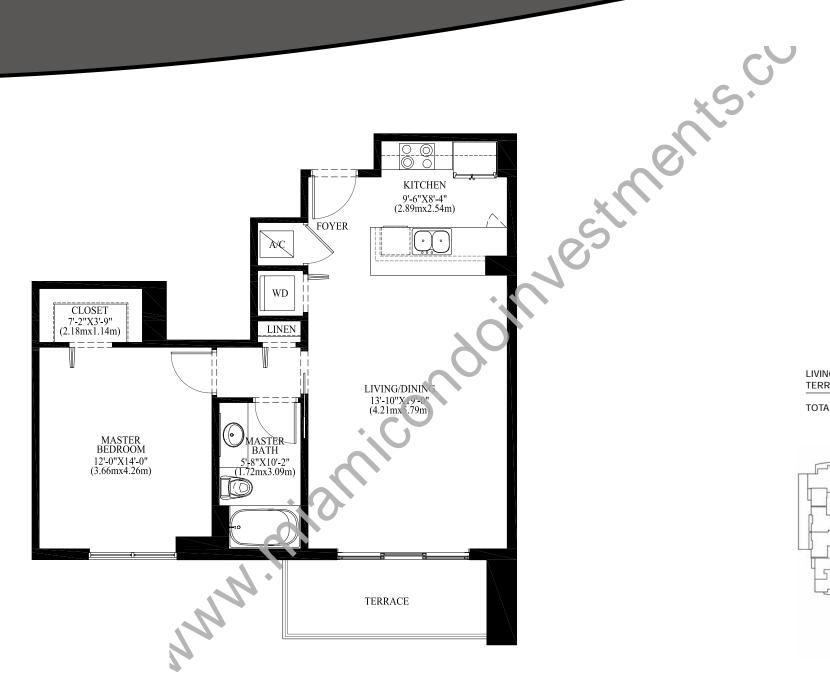

## ThePlaza

## **UNIT B**

| LIVING<br>TERRACE | 762 S.F.<br>78 S.F. |             |
|-------------------|---------------------|-------------|
| TOTAL             | 840 S.F.            | (78.03 S.M. |

Stated dimensions are measured to the exterior boundaries of the exterior walls and the centerlines of interior demising walls. These dimensions in fact vary from those that would be determined by using the description and definition of the "Unit" set forth in the Declaration (which generally includes the airspace between the unfurnished interior perimeter walls and excludes interior structural components). All dimensions are approximate, and all floorplans and development plans are subject to change. At closing, the unit conveyed will be based upon the dimension combined in the Declaration. All sketches, renderings, graphic materials, plans, specifications, terms, conditions and statements contained in this brochure are proposed and conceptual only and do not and will not necessarily reflect the final plans and specifications for the development. Further, Developer reserves the right to modify, revise or withdraw any or all of same in its sole discretion and without prior notice.