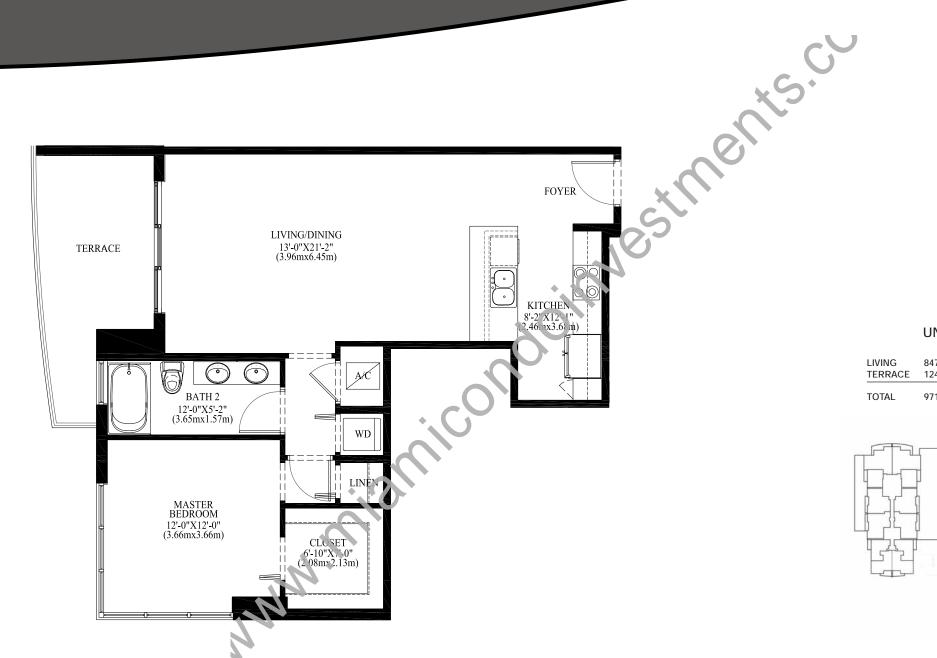

## UNIT A

| LIVING  | 847 S.F. | (78.69 S.M.) |
|---------|----------|--------------|
| TERRACE | 124 S.F. | (11.52 S.M.) |
| TOTAL   | 971 S F  | (90 21 S M ) |

Stated dimensions are measured to the exterior boundaries of the exterior walls and the centerlines of interior demising walls. These dimensions in fact vary from those that would be determined by using the description and definition of the "Unit" set forth in the Declaration (which generally includes the airspace between the unfurnished interior perimeter walls and excludes interior structural components). All dimensions are approximate, and all floorplans and development plans are subject to change. At closing, the unit conveyed will be based upon the dimension combined in the Declaration. All sketches, renderings, graphic materials, plans, specifications, terms, conditions and statements contained in this brochure are proposed and conceptual only and do not and will not necessarily reflect the final plans and specifications for the development. Further, Developer reserves the right to modify, revise or withdraw any or all of same in its sole discretion and without prior notice.