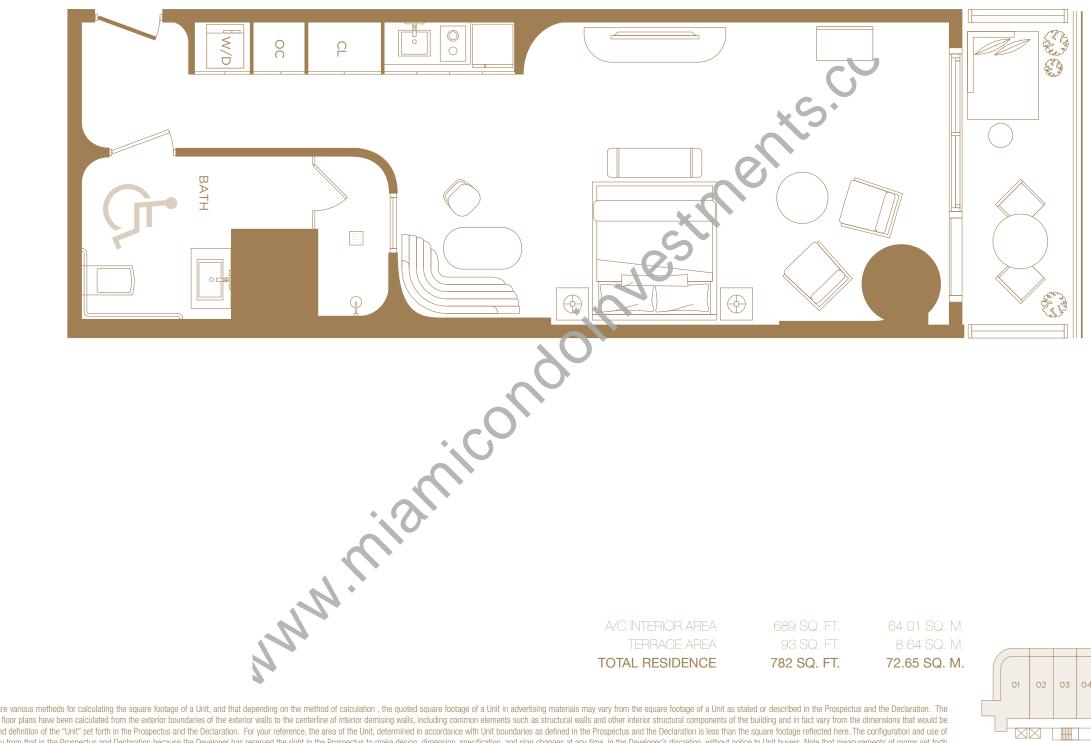

**ADA FLOOR PLAN** 

**SUITE 09** 

Each purchaser is advised that there are various methods for calculating the square footage of a Unit, and that depending on the method of calculation, the quoted square footage of a Unit in advertising materials may vary from the square footage of a Unit as stated or described in the Prospectus and the Declaration. The dimensions of the Unit shown in these floor plans have been calculated from the exterior boundaries of the exterior walls to the centerline of interior demising walls, including common elements such as structural walls and other interior structural components of the building and in fact vary from the dimensions that would be determined by using the description and definition of the "Unit" set forth in the Prospectus and the Declaration. For your reference, the area of the Unit, determined in accordance with Unit boundaries as defined in the Prospectus and the Declaration is less than the square footage reflected here. The configuration and use of space or the floor plan design may vary from that in the Prospectus and Declaration because the Developer has reserved the right in the Prospectus to make design, dimension, specification, and plan changes at any time, in the Developer's discretion, without notice to Unit buyers. Note that measurements of rooms set forth on this floor plan are generally taken at the greatest points of each given room (as if the room were a perfect rectangle), without regard for any cutouts. Accordingly, the area of the actual room will typically be smaller than the product obtained by multiplying the stated length times width. All dimensions are approximate and may vary with actual construction, and all floor plans and development plans are subject to change. The furnishings and décor illustrated are not included with the purchase of the Unit. See Prospectus for additional information regarding what is offered with the Unit and the calculation of Unit square footage and dimensions.