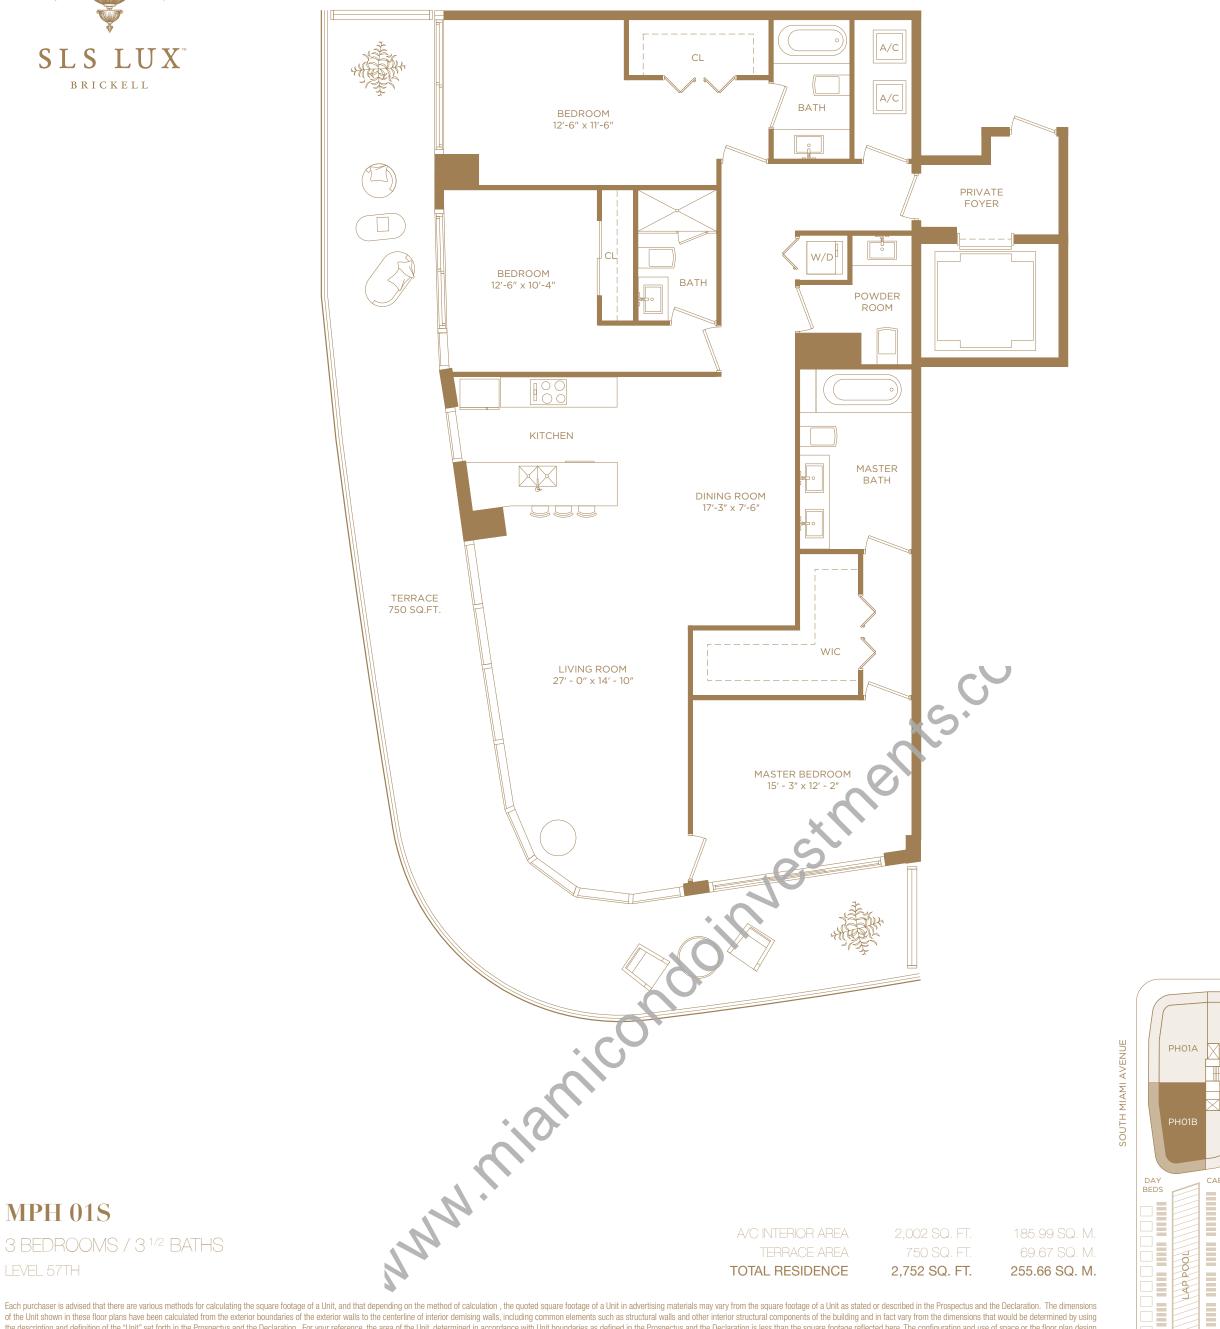

BRICKELL AVENUE

PH03

 $\boxtimes$ 

Each purchaser is advised that there are various methods for calculating the square footage of a Unit and that depending on the method of calculation, the quoted square footage of a Unit in advertising materials may vary from the square footage of a Unit as stated or described in the Prospectus and the Declaration. The dimensions of the Unit shown in these floor plans have been calculated from the exterior boundaries of the exterior walls to the centerline of interior demising walls, including common elements such as structural walls and other interior structural components of the building and in fact vary from the dimensions that would be determined by using the description and definition of the "Unit" set forth in the Prospectus and the Declaration. For your reference, the area of the Unit, determined in accordance with Unit boundaries as defined in the Prospectus and the Declaration is less than the square footage reflected here. The configuration and use of space or the floor plan design may vary from that in the Prospectus and Declaration because the Developer has reserved the right in the Prospectus to make design, dimension, specification, and plan changes at any time, in the Developer's discretion, without notice to Unit buyers. Note that measurements of rooms set forth on this floor plan are generally taken at the greatest points of each given room (as if the room were a perfect rectangle), without regard for any cutouts. Accordingly, the area of the actual room will typically be smaller than the product obtained by multiplying the stated length times width. All dimensions are approximate and may vary with actual construction, and all floor plans and development plans are subject to change. The furnishings and décor illustrated are not included with the purchase of the Unit. See Prospectus for additional information regarding what is offered with the Unit and the calculation of Unit square footage and dimensions. Terraces depicted are for illustration only and may not reflect the final terrace design. The Developer reserves the right to modify, without notice, the size, dimension, and configuration of the terraces based upon the final architectural and engineering specifications.