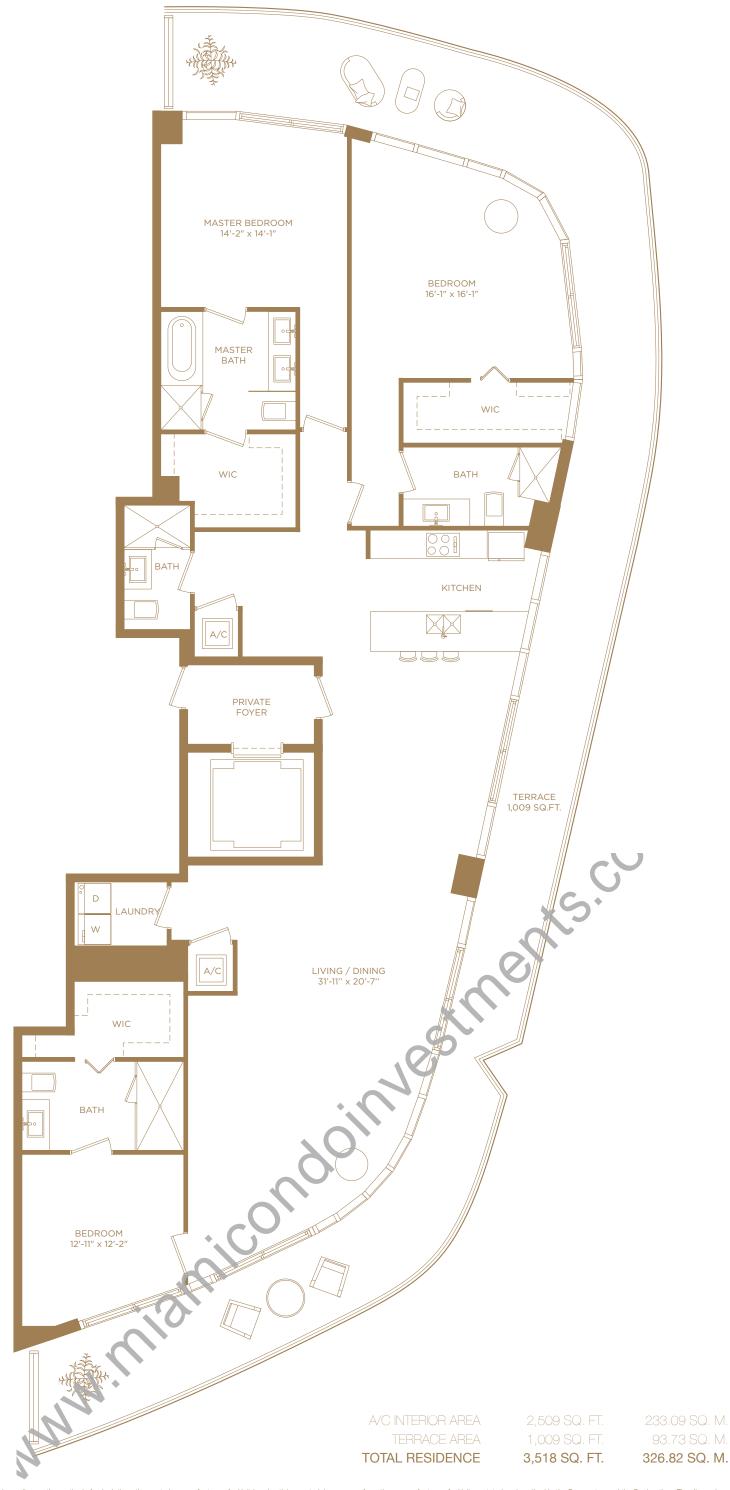

## LPH 03

3 BEDROOMS / 4 BATHS

PHO1
PHO2
PHO2
PHO2
OUTDOOR THEATRE
BEDS
BRICKELL
AVENUE

Each purchaser is advised that there are various methods for calculating the square footage of a Unit and that depending on the method of calculation, the quoted square footage of a Unit in advertising materials may vary from the square footage of a Unit as stated or described in the Prospectus and the Declaration. The dimensions of the Unit shown in these floor plans have been calculated from the exterior boundaries of the exterior boundaries of the exterior demising walls, including common elements such as structural walls and other interior structural components of the building and in fact vary from the dimensions that would be determined by using the description and definition of the "Unit" set forth in the Prospectus and the Declaration. For your reference, the area of the Unit, determined in accordance with Unit boundaries as defined in the Prospectus and the Declaration is less than the square footage reflected here. The configuration and use of space or the floor plan design may vary from that in the Prospectus and Declaration because the Developer has reserved the right in the Prospectus to make design, dimensions, specification, and plan changes at any time, in the Developer's discretion, without notice to Unit buyers. Note that measurements of rooms were a perfect rectangle), without regard for any cutouts. Accordingly, the area of the actual room will typically be smaller than the product obtained by multiplying the stated length times width. All dimensions are approximate and may vary with actual construction, and all floor plans and development plans are subject to change. The furnishings and décor illustrated are not included with the purchase of the Unit. See Prospectus for additional information regarding what is offered with the Unit and the calculation of Unit square footage and dimensions. Terraces depicted are for illustration only and may not reflect the final terrace design. The Developer reserves the right to modify, without notice, the size, dimension, and configuration of the terraces