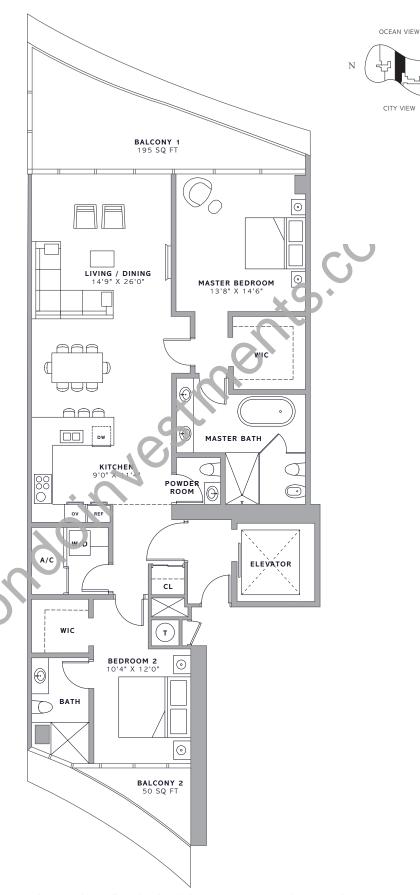

UNIT

2 BEDROOMS 2.5 BATHROOMS

INTERIOR

1,605 SQ FT 149.1 SQ M

EXTERIOR

245 SQ FT 22.8 SQ M

TOTAL

1,850 SQ FT 171.9 SQ M

All room sizes and floorplan measurements are approximate and may vary per unit. Floorplans and unit features are preliminary and proposed only. Developer reserves the right to modify, revise, change or withdraw any or all of same in its sole and absolute discretion and without prior notice. Depictions of furnishings, finishes, appliances, counters, soffits, floor coverings and other matters of detail, including, without limitation, items of finish and decoration are conceptual only and are not necessarily included in each Unit. Consult your Agreement and the Prospectus for items included with your Unit.