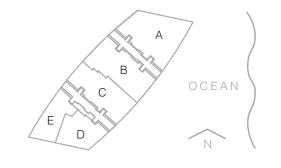

## TYPICAL FLOOR PLAN - LEVEL 28

Stated dimensions are measured to the exterior boundaries of the exterior walls and the centerline of interior demising walls and in fact vary from the dimensions that would be determined by using the description and definition of the "Unit" set forth in the Declaration which generally only induces the interior airspace between the perimeter walls (measuring from interior wall plane to interior wall plane) and excludes interior structural components. For your reference, the square footage area of the Unit, determined in accordance with those Unit boundaries as defined in the Declaration. Note that measurements of rooms set forth on this floor plan are generally taken at the greatest points of each given room (as if the room were a perfect rectangle), without regard for any cutouts. Accordingly, the area of the actual room will typically be smaller than the product obtained by multiplying the stated length times width. All dimensions are approximate and may vary with actual construction. All floor plans and development plans are subject to change without notice. The furnishings and décor depicted is not necessarily included with the purchase of your Unit and is shown for purposes of illustration only. Consult your prospectus and Purchase Agreement to determine what is included with your Unit purchase, if anything.