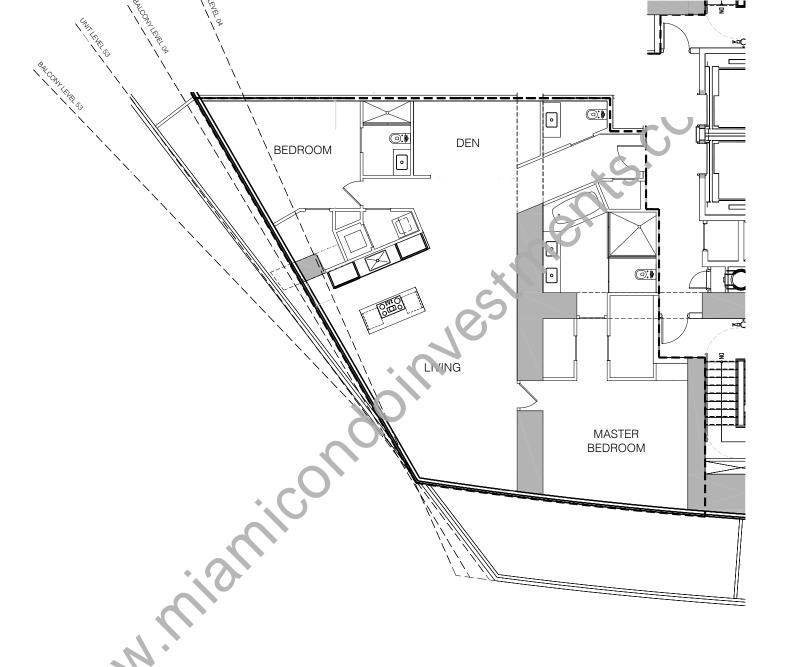

## D UNIT

2 BEDROOM + DEN & 2.5 BATHROOM

INTERIORS 1,944 SQFT
BALCONY 496 SQFT
TOTAL 2,440 SQFT

## TYPICAL FLOOR PLAN - LEVEL 28

Stated dimensions are measured to the exterior boundaries of the exterior walls and the centerline of interior demising walls and in fact vary from the dimensions that would be determined by using the description and definition of the "Unit" set forth in the Declaration which generally only induces the interior airspace between the perimeter walls (measuring from interior wall plane to interior wall plane) and excludes interior structural components. For your reference, the square footage area of the Unit, determined in accordance with those Unit boundaries as defined in the Declaration. Note that measurements of rooms set forth on this floor plan are generally taken at the greatest points of each given room (as if the room were a perfect rectangle), without regard for any cutouts. Accordingly, the area of the actual room will typically be smaller than the product obtained by multiplying the stated length times width. All dimensions are approximate and may vary with actual construction. All floor plans and development plans are subject to change without notice. The furnishings and décor depicted is not necessarily included with the purchase of your Unit and is shown for purposes of illustration only. Consult your prospectus and Purchase Agreement to determine what is included with your Unit purchase, if anything.