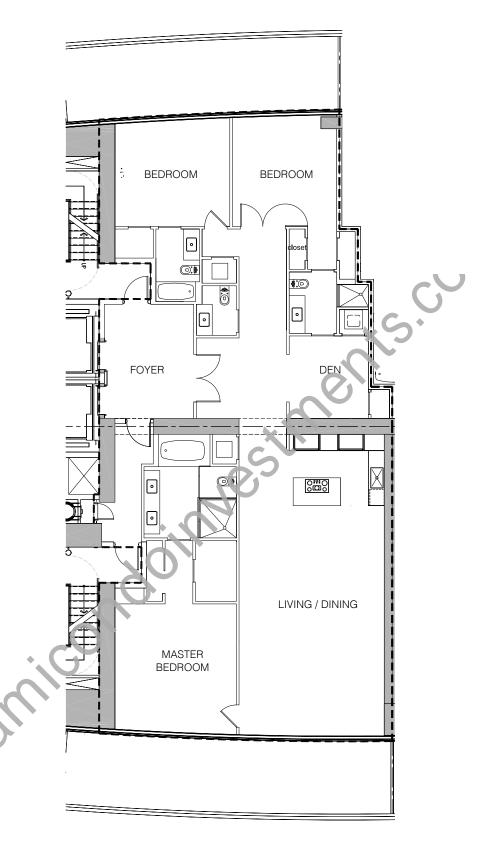

## C UNIT

3 BEDROOM + DEN & 3.5 BATHROOM

INTERIORS 2,712 SQFT
BALCONY 762 SQFT
TOTAL 3,474 SQFT

## TYPICAL FLOOR PLAN - LEVEL 28

Stated dimensions are measured to the exterior boundaries of the exterior walls and the centerline of interior demising walls and in fact vary from the dimensions that would be determined by using the description and definition of the "Unit" set forth in the Declaration which generally only induces the interior airspace between the perimeter walls (measuring from interior wall plane to interior wall plane) and excludes interior structural components. For your reference, the square footage area of the Unit, determined in accordance with those Unit boundaries as defined in the Declaration. Note that measurements of rooms set forth on this floor plan are generally taken at the greatest points of each given room (as if the room were a perfect rectangle), without regard for any cutouts. Accordingly, the area of the actual room will typically be smaller than the product obtained by multiplying the stated length times width. All dimensions are approximate and may vary with actual construction. All floor plans and development plans are subject to change without notice. The furnishings and décor depicted is not necessarily included with the purchase of your Unit and is shown for purposes of illustration only. Consult your prospectus and Purchase Agreement to determine what is included with your Unit purchase, if anything.