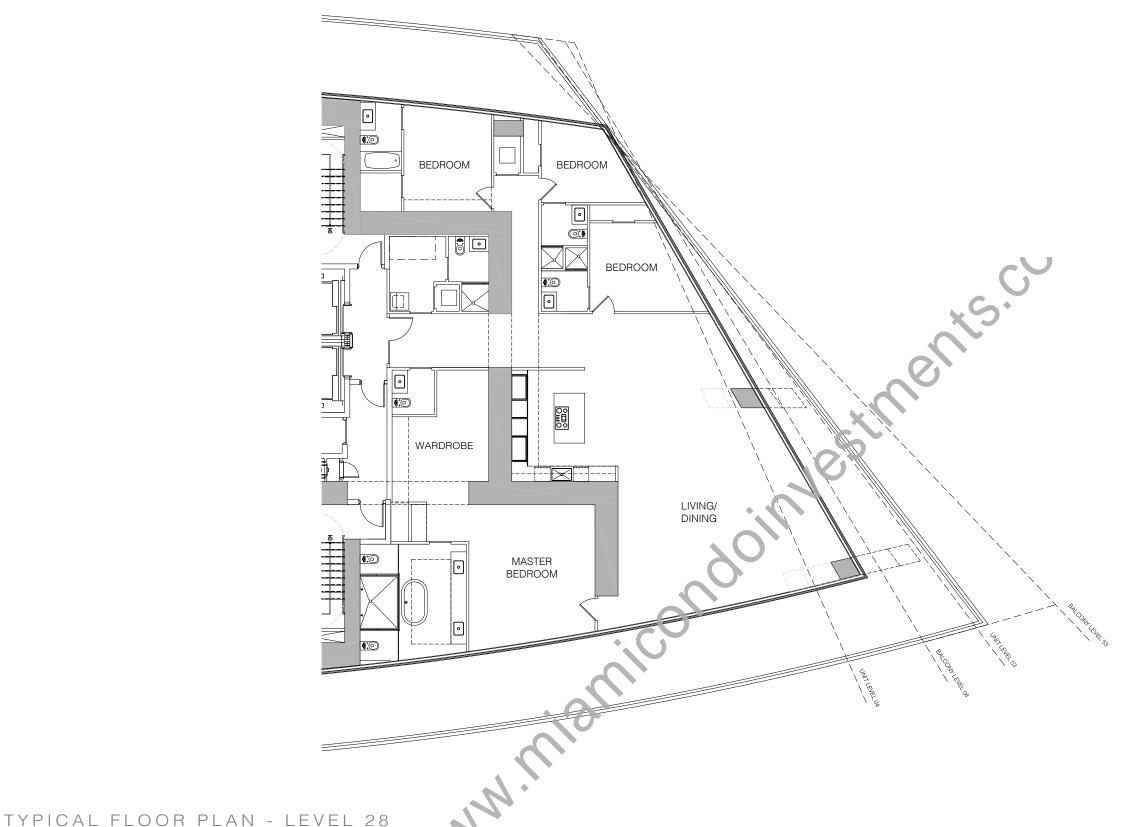

## A UNIT

4 BEDROOM & 5.5 BATHROOM

| INTERIORS | 3,527 | SQFT |
|-----------|-------|------|
| BALCONY   | 1,487 | SQFT |
| TOTAL     | 5,014 | SQFT |

DEZER DEVELOPMENT

Stated dimensions are measured to the exterior boundaries of the exterior walls and the centerline of interior demising walls and in fact vary from the dimensions that would be determined by using the description and definition of the "Unit" set forth in the Declaration which generally only induces the interior airspace between the perimeter walls (measuring from interior wall plane to interior wall plane) and excludes interior structural components. For your reference, the square footage area of the Unit, determined in accordance with those Unit boundaries as defined in the Declaration. Note that measurements of rooms set forth on this floor plan are generally taken at the greatest points of each given room (as if the room were a perfect rectangle), without regard for any cutouts. Accordingly, the area of the actual room will typically be smaller than the product obtained by multiplying the stated length times width. All dimensions are approximate and may vary with actual construction. All floor plans and development plans are subject to change without notice. The furnishings and décor depicted is not necessarily included with the purchase of your Unit and is shown for purposes of illustration only. Consult your prospectus and Purchase Agreement to determine what is included with your Unit purchase, if anything.