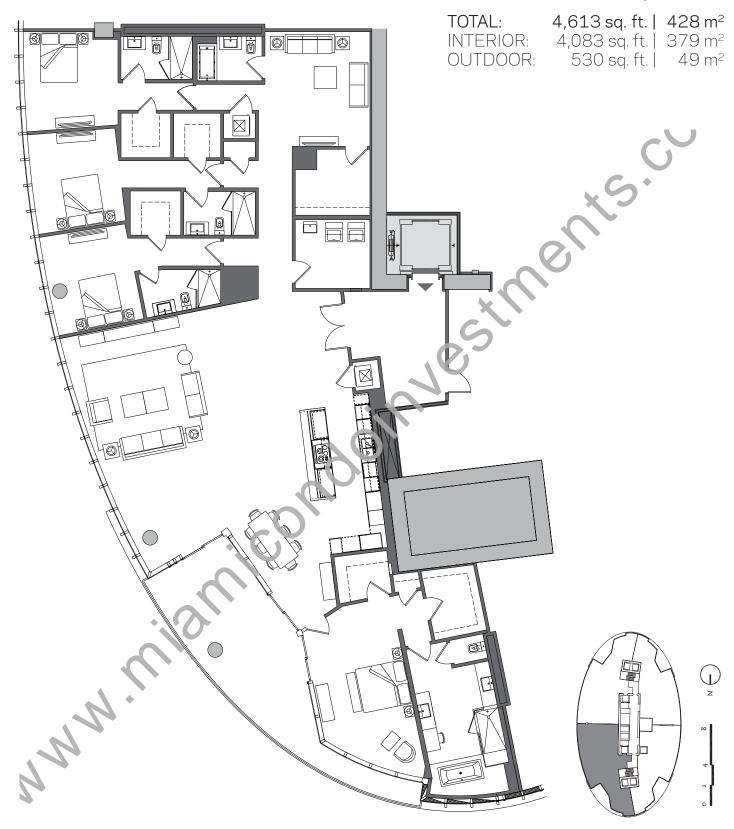

## Residence K2

## 4 Bedroom + Den | 5 Bath

These drawings are conceptual only and are for the convenience of reference. They should not be relied upon as representations, express or implied, of the final detail of the residences. Units shown are examples of unit types and may not depict actual units. Stated square footages are ranges for a particular unit type and are measured to the exterior boundaries of the exterior walls and the centerline of interior demising walls and in fact vary from the area that would be determined by using the description and definition of the "Unit" set forth in the Declaration (which generally only includes the interior airspace between the perimeter walls and excludes interior structural components). Note that measurements of rooms set forth on this floor plan are generally taken at the greatest points of each given room were a perfect rectangle), without regard for any cutouts. Accordingly, the area of the actual room will typically be smaller than the product obtained by multiplying the stated length times width. All dimensions are approximate and may vary with actual construction, and all floor plans and development plans are subject to change.