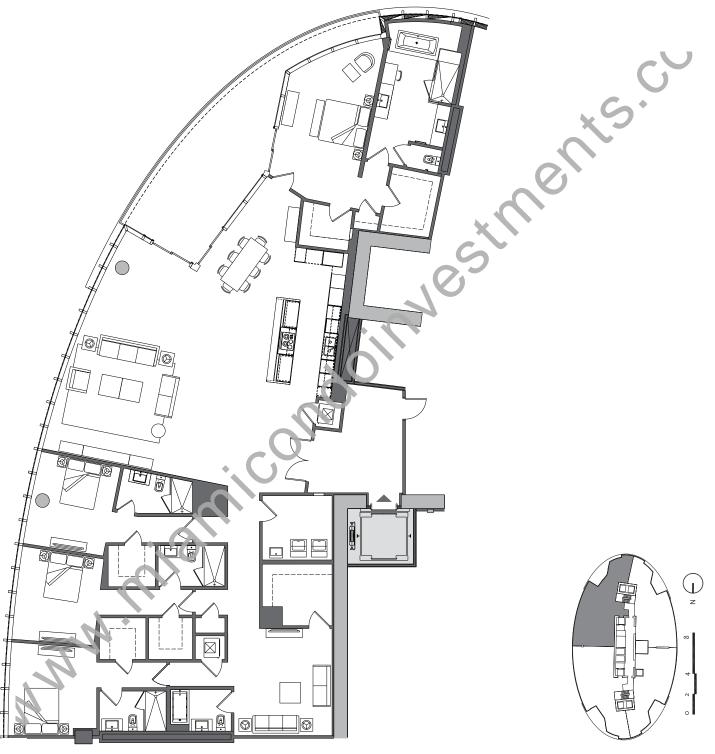

## Residence K1

## 4 Bedroom + Den | 5 Bath

TOTAL: 4,614 sq. ft. | 428 m<sup>2</sup>
INTERIOR: 4,084 sq. ft. | 379 m<sup>2</sup>
OUTDOOR: 530 sq. ft. | 49 m<sup>2</sup>

These drawings are conceptual only and are for the convenience of reference. They should not be relied upon as representations, express or implied, of the final detail of the residences. Units shown are examples of unit types and may not depict actual units. Stated square footages are ranges for a particular unit type and are measured to the exterior boundaries of the exterior walls and the centerline of interior demising walls and in fact vary from the area that would be determined by using the description and definition of the "Unit" set forth in the Declaration (which generally only includes the interior airspace between the perimeter walls and excludes interior structural components). Note that measurements of rooms set forth on this floor plan are generally taken at the greatest points of each given room were a perfect rectangle), without regard for any cutouts. Accordingly, the area of the actual room will typically be smaller than the product obtained by multiplying the stated length times width. All dimensions are approximate and may vary with actual construction, and all floor plans and development plans are subject to change.