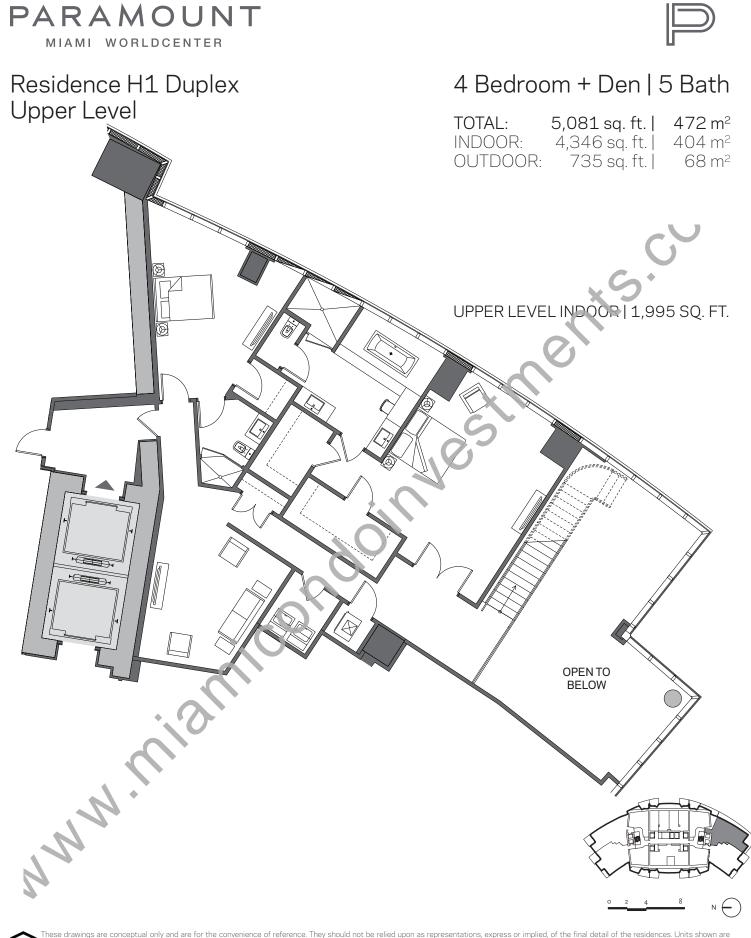

These drawings are conceptual only and are for the convenience of reference. They should not be relied upon as representations, express or implied, of the final detail of the residences. Units shown are examples of unit types and may not depict actual units. Stated square footages are ranges for a particular unit type and are measured to the exterior boundaries of the exterior walls and the centerline of interior demising walls and in fact vary from the area that would be determined by using the description and definition of the "Unit" set forth in the Declaration (which generally only includes the interior airspace between the perimeter walls and excludes interior structural components). Note that measurements of rooms set forth on this floor plan are generally taken at the greatest points of each given room (as if the room were a perfect rectangle), without regard for any cutouts. Accordingly, the area of the actual room will typically be smaller than the product obtained by wiltiplying the stated length times width. All dimensions are approximate and may vary with actual construction, and all floor plans are subject to change.