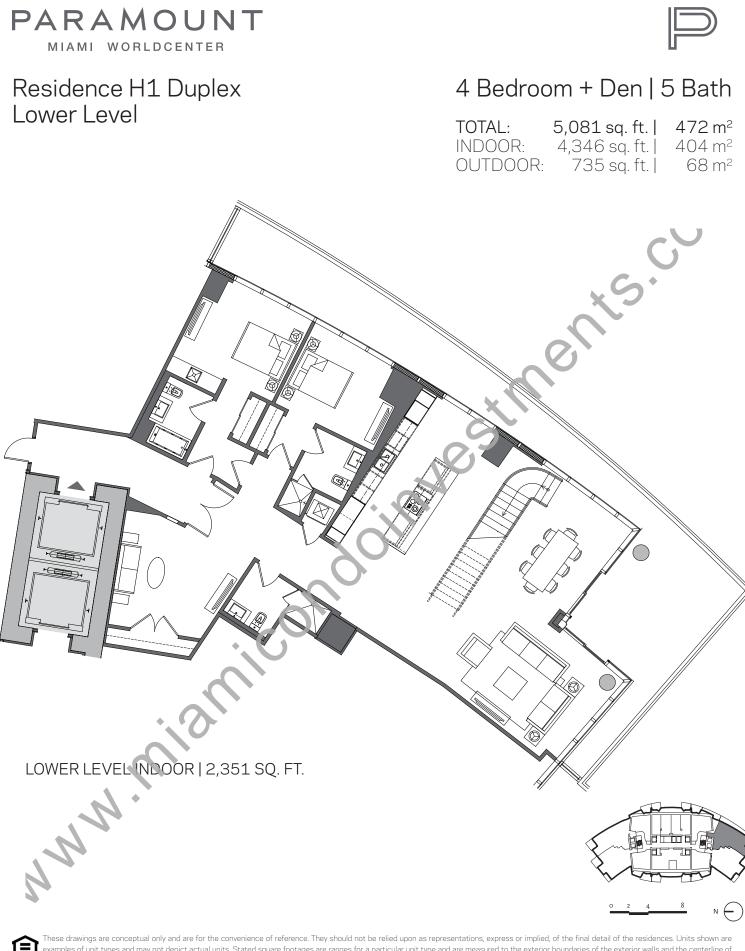

examples of unit types and may not depict actual units. Stated square footages are ranges for a particular unit type and are measured to the exterior boundaries of the exterior walls and the centerine and the description and definition of the "Unit" set forth in the Declaration (which generally only includes the interior airspace between the perimeter walls and excludes interior structural components). Note that measurements of rooms set forth on this floor plan are generally taken at the greatest points of each given room (as if the room were a perfect rectangle), without regard for any cutouts. Accordingly, the area of the actual room will typically be smaller than the product obtained by multiplying the stated length times width. All dimensions are approximate and may vary with actual construction, and all floor plans and development plans are subject to change.