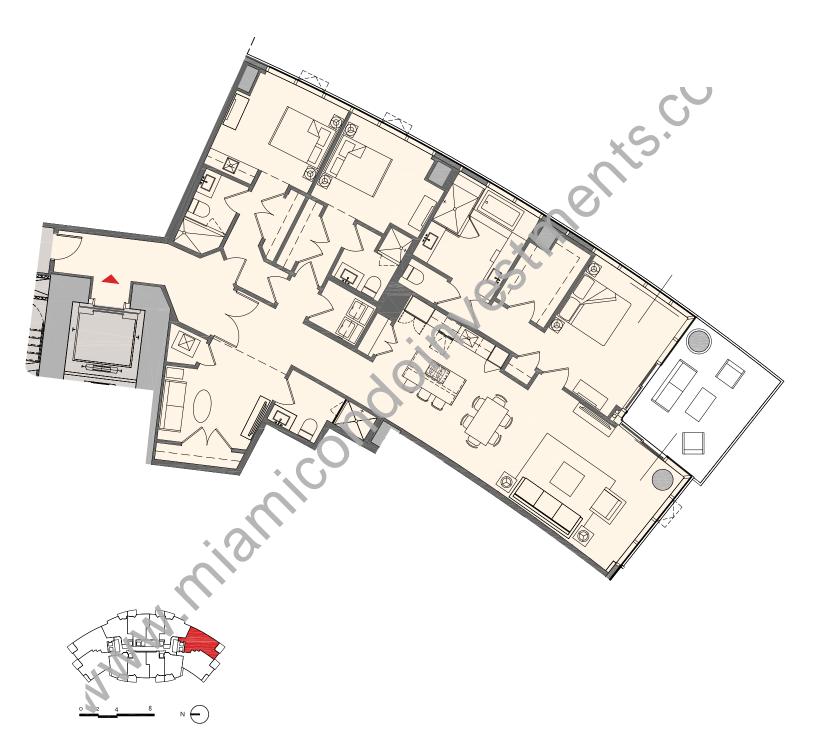

## Residence F2

## 3 Bedroom + Den | 4 Bath

 Total:
 2,578 sq. ft. |
 240 m²

 Interior:
 2,376 sq. ft. |
 221 m²

 Outdoor:
 202 sq. ft. |
 19 m²

These drawings are conceptual only and are for the convenience of reference. They should not be relied upon as representations, express or implied, of the final detail of the residences. Units shown are examples of unit types and may not depict actual units. Stated square footages are ranges for a particular unit type and are measured to the exterior boundaries of the exterior walls and the centerline of interior demising walls and in fact vary from the area that would be determined by using the description and definition of the "Unit" set forth in the Declaration (which generally only includes the interior airspace between the perimeter walls and excludes interior structural components).