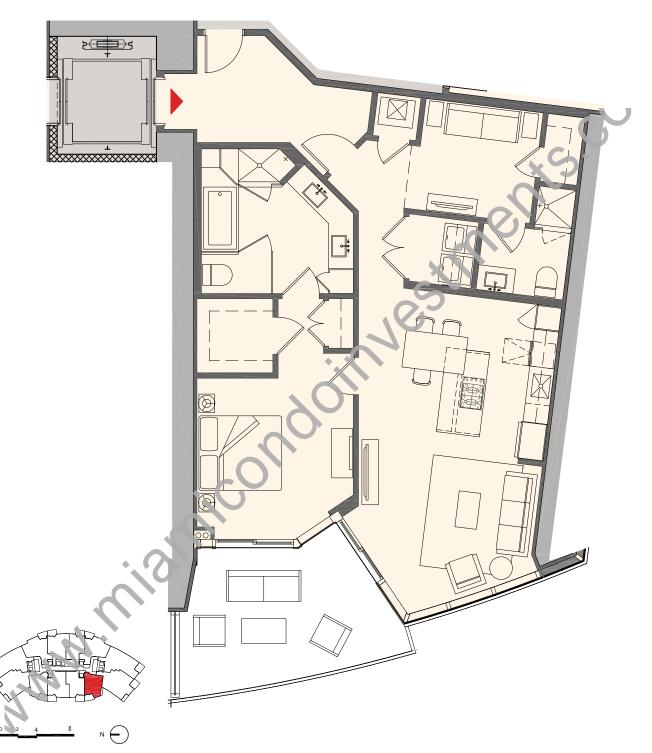

## Residence A2

## 1 Bedroom + Den | 2 Bath

| Total:    | 1,491 sq. ft. | 138 m² |
|-----------|---------------|--------|
| Interior: | 1,294 sq. ft. | 120 m² |
| Outdoor:  | 197 sq. ft.   | 18 m²  |

These drawings are conceptual only and are for the convenience of reference. They should not be relied upon as representations, express or implied, of the final detail of the residences. Units shown are examples of unit types and may not depict actual units. Stated square footages are ranges for a particular unit type and are measured to the exterior boundaries of the exterior walls and the centerline of interior demising walls and in fact vary from the area that would be determined by using the description and definition of the "Unit" set forth in the Declaration (which generally only includes the interior airspace between the perimeter walls and excludes interior structural components).