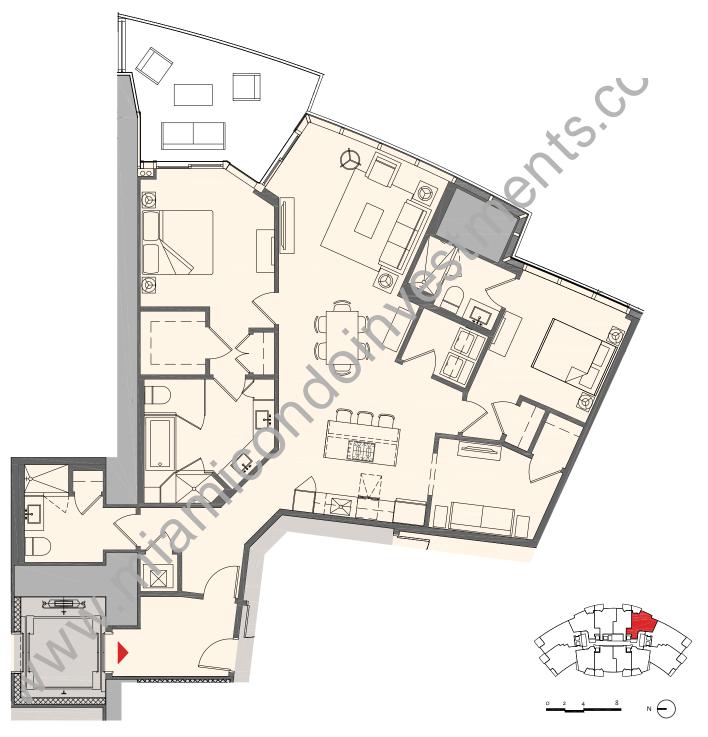

## Residence D2

## 2 Bedroom + Den | 3 Bath

 Total:
 1,952 sq. ft. |
 181 m²

 Interior:
 1,753 sq. ft. |
 163 m²

 Outdoor:
 199 sq. ft. |
 18 m²

These drawings are conceptual only and are for the convenience of reference. They should not be relied upon as representations, express or implied, of the final detail of the residences. Units shown are examples of unit types and may not depict actual units. Stated square footages are ranges for a particular unit type and are measured to the exterior boundaries of the exterior walls and the centerline of interior demising walls and in fact vary from the area that would be determined by using the description and definition of the "Unit" set forth in the Declaration (which generally only includes the interior airspace between the perimeter walls and excludes interior structural components).