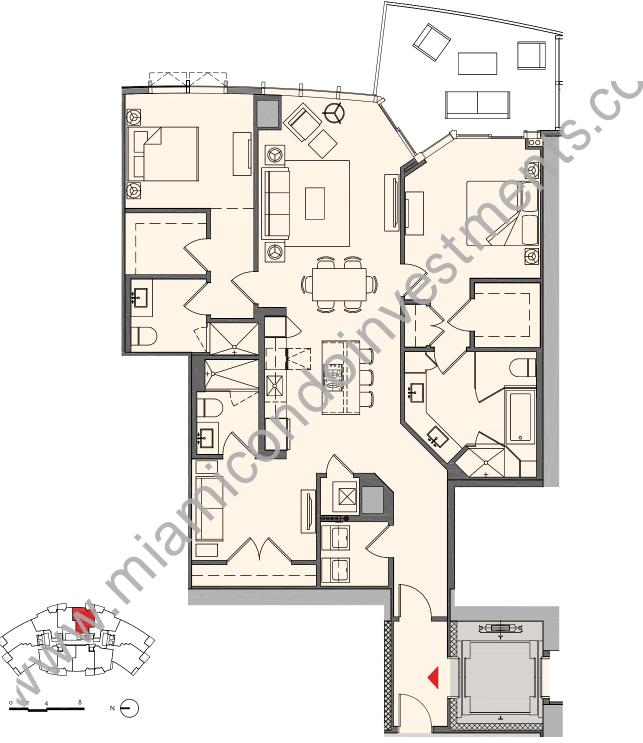

## PARAMOUNT

MIAMI WORLDCENTER

## Residence C2

## 2 Bedroom + Den | 3 Bath

 Total:
 1,877 sq. ft. |
 174 m²

 Interior:
 1,690 sq. ft. |
 157 m²

 Outdoor:
 187 sq. ft. |
 17 m²

These drawings are conceptual only and are for the convenience of reference. They should not be relied upon as representations, express or implied, of the final detail of the residences. Units shown are examples of unit types and may not depict actual units. Stated square footages are ranges for a particular unit type and are measured to the exterior boundaries of the exterior walls and the centerline of interior demising walls and in fact vary from the area that would be determined by using the description and definition of the "Unit" set forth in the Declaration (which generally only includes the interior airspace between the perimeter walls and excludes interior structural components).