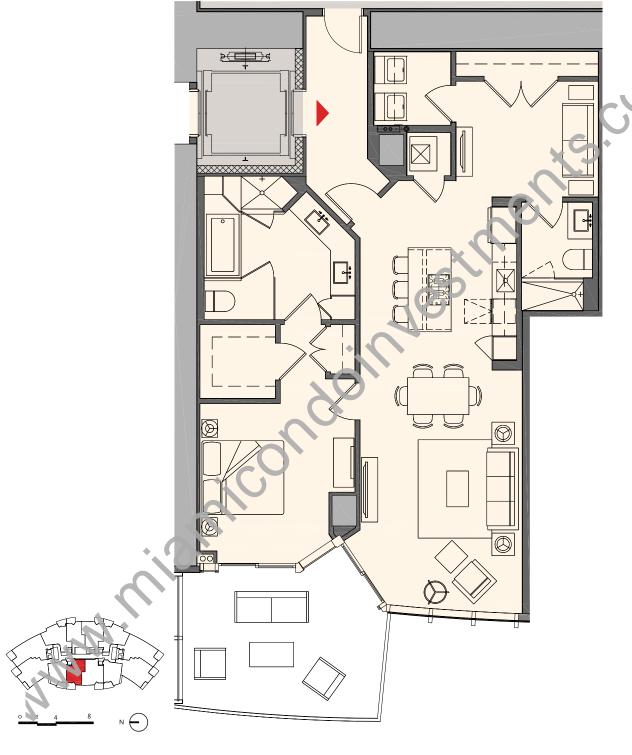

## PARAMOUNT

MIAMI WORLDCENTER

## Residence B1

## 1 Bedroom + Den | 2 Bath

 Total:
 1,521 sq. ft. |
 141 m²

 Interior:
 1,318 sq. ft. |
 122 m²

 Outdoor:
 205 sq. ft. |
 19 m²

These drawings are conceptual only and are for the convenience of reference. They should not be relied upon as representations, express or implied, of the final detail of the residences. Units shown are examples of unit types and may not depict actual units. Stated square footages are ranges for a particular unit type and are measured to the exterior boundaries of the exterior walls and the centerline of interior demising walls and in fact vary from the area that would be determined by using the description and definition of the "Unit" set forth in the Declaration (which generally only includes the interior airspace between the perimeter walls and excludes interior structural components).