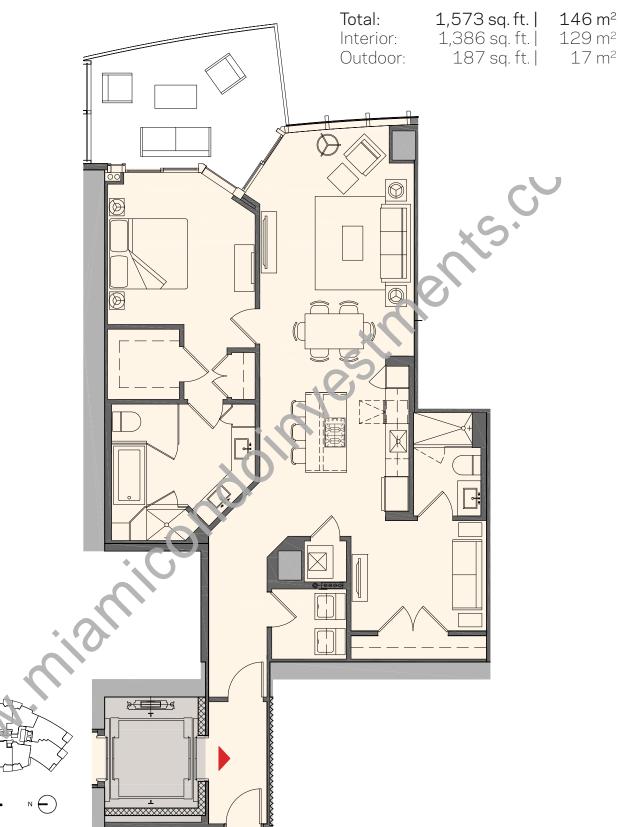

## PARAMOUNT

MIAMI WORLDCENTER

## Residence B2

## 1 Bedroom + Den | 2 Bath

These drawings are conceptual only and are for the convenience of reference. They should not be relied upon as representations, express or implied, of the final detail of the residences. Units shown are examples of unit types and may not depict actual units. Stated square footages are ranges for a particular unit type and are measured to the exterior boundaries of the exterior walls and the centerline of interior demising walls and in fact vary from the area that would be determined by using the description and definition of the "Unit" set forth in the Declaration (which generally only includes the interior airspace between the perimeter walls and excludes interior structural components).