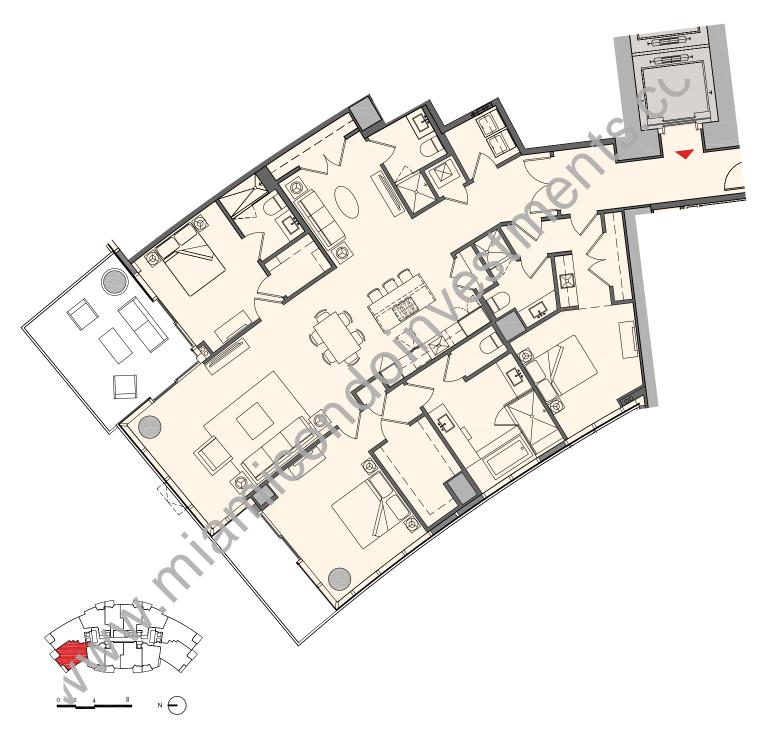

## Residence E1

## 3 Bedroom + Den | 4 Bath

 Total:
 2,611 sq. ft. |
 243 m²

 Interior:
 2,320 sq. ft. |
 216 m²

 Outdoor:
 291 sq. ft. |
 27 m²

These drawings are conceptual only and are for the convenience of reference. They should not be relied upon as representations, express or implied, of the final detail of the residences. Units shown are examples of unit types and may not depict actual units. Stated square footages are ranges for a particular unit type and are measured to the exterior boundaries of the exterior walls and the centerline of interior demising walls and in fact vary from the area that would be determined by using the description and definition of the "Unit" set forth in the Declaration (which generally only includes the interior airspace between the perimeter walls and excludes interior structural components).