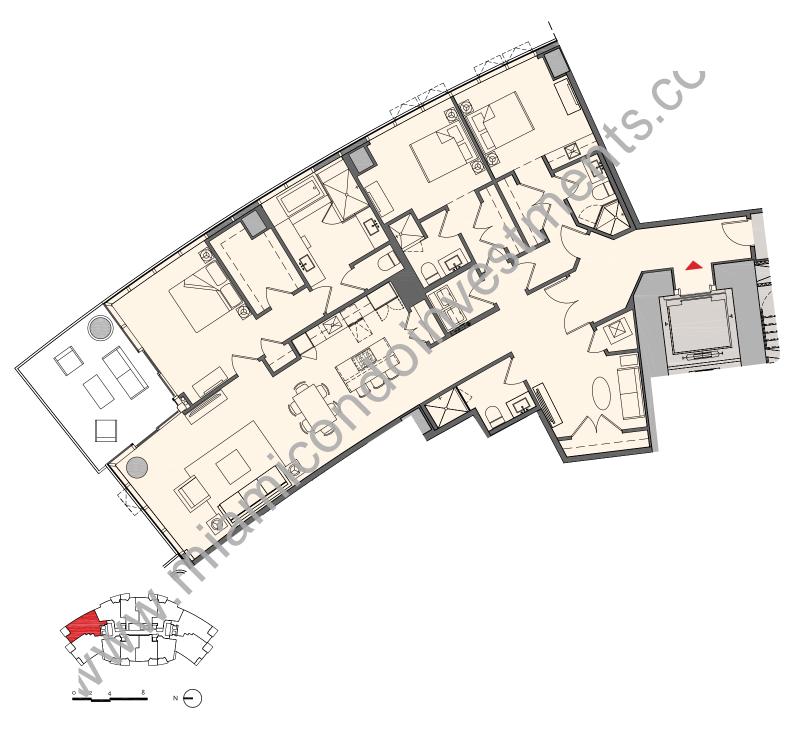

## Residence F1

## 3 Bedroom + Den | 4 Bath

 Total:
 2,578 sq. ft. |
 240 m²

 Interior:
 2,376 sq. ft. |
 221 m²

 Outdoor:
 202 sq. ft. |
 19 m²

These drawings are conceptual only and are for the convenience of reference. They should not be relied upon as representations, express or implied, of the final detail of the residences. Units shown are examples of unit types and may not depict actual units. Stated square footages are ranges for a particular unit type and are measured to the exterior boundaries of the exterior walls and the centerline of interior demising walls and in fact vary from the area that would be determined by using the description and definition of the "Unit" set forth in the Declaration (which generally only includes the interior airspace between the perimeter walls and excludes interior structural components).