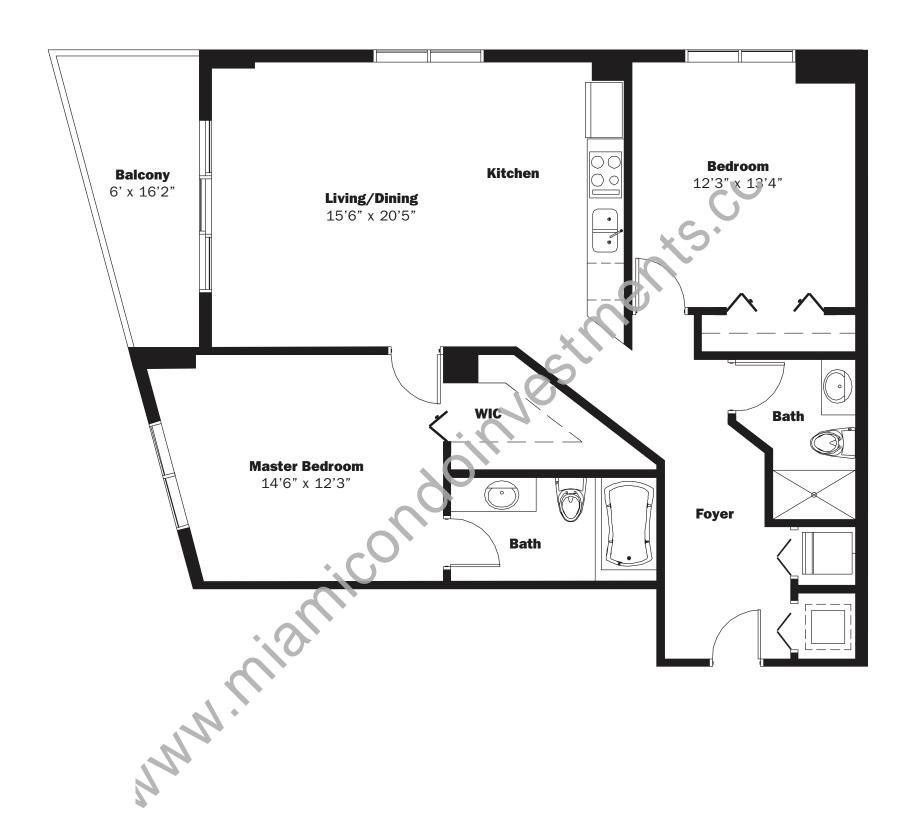

## 2 Bedrooms + 2 Bathrooms

AC: 1,135 SQ F | Balcony: 100 SQ F

TOTAL SQ F\*: 1,235 | TOTAL M2\*: 114.73

Stated dimensions are measured to the exterior boundaries of the exterior walls and the centerline of interior demising walls and in fact vary from the dimensions that would be determined by using the description and definition of the "Unit" set forth in the Declaration (which generally only includes the interior airspace between the perimeter walls and excludes interior structural components). For your reference, the area of the Unit, determined in accordance with those defined unit boundaries, is + or - 1,045 sq ft. Note that measurements of rooms set forth on this floor plan are generally taken at the greatest points of each given room (as if the room were a perfect rectangle), without regard for any cutouts. Accordingly, the area of the actual room will typically be smaller than the product obtained by multiplying the stated length times width. All dimensions are approximate and may vary with actual construction, and all floor plans and development plans are subject to change.