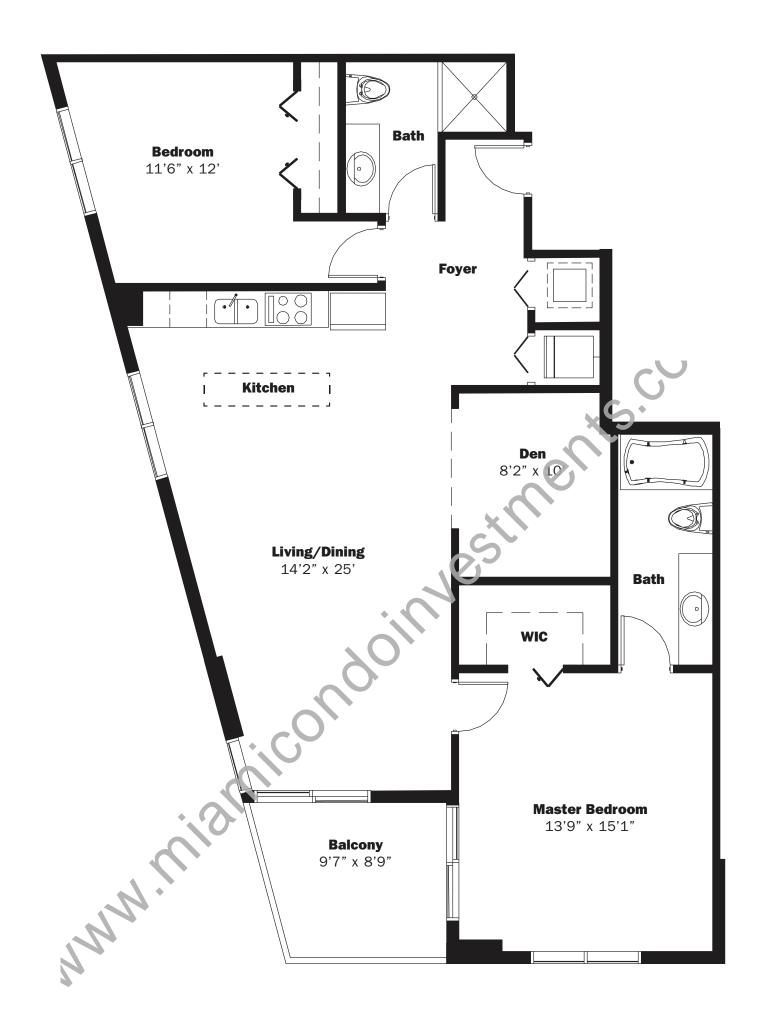

## 01

## 2 Bedrooms + 2 Bathrooms + Den

AC: 1,220 SQ F | Balcony: 86 SQ F

TOTAL SQ F\*: 1,306 | TOTAL M2\*: 121.33

\* TERRACE INCLUDED

Stated dimensions are measured to the exterior boundaries of the exterior walls and the centerline of interior demising walls and in fact vary from the dimensions that would be determined by using the description and definition of the "Unit" set forth in the Declaration (which generally only includes the interior airspace between the perimeter walls and excludes interior structural components). For your reference, the area of the Unit, determined in accordance with those defined unit boundaries, is + or - 1,140 sq ft. Note that measurements of rooms set forth on this floor plan are generally taken at the greatest points of each given room (as if the room were a perfect rectangle), without regard for any cutouts. Accordingly, the area of the actual room will typically be smaller than the product obtained by multiplying the stated length times width. All dimensions are approximate and may vary with actual construction, and all floor plans and development plans are subject to change.