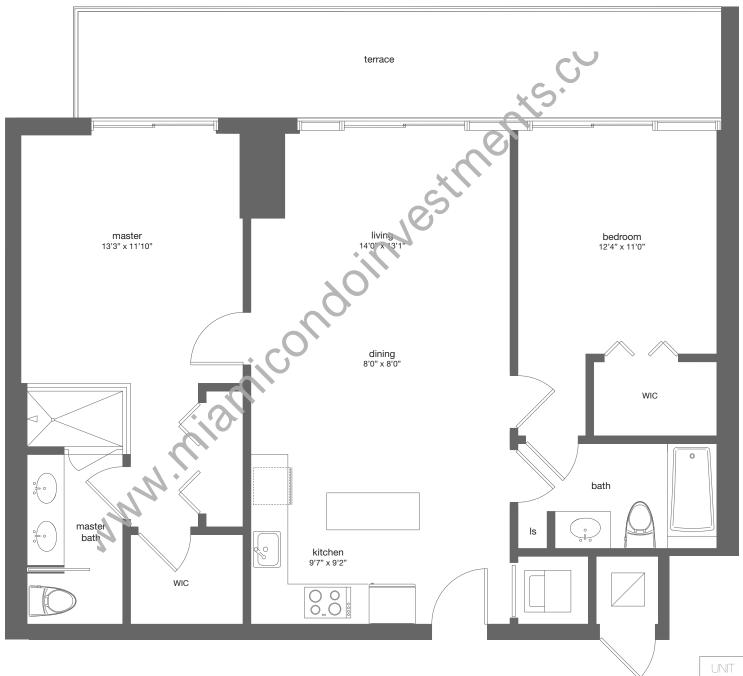

♠ Prices, features, and specifications subject to change without notice. Oral representations cannot be relied upon as correctly stating representations of the developer. For correct representations by the developer, make reference to documents required bysections 718.503 Florida statutes, to be furnished by developer to a buyer or lessee. The developer makes no representations or warranties regarding the actual size and dimensions of the units contained in this brochure, and no party may rely upon the same in determining whether to purchase a unit and the purchase price of the unit. The survey of the units and provisions of the declaration of condominium shall control in determining the boundaries and actual dimensions of the units. Pocket door will not be furnished by developer. Drawing not to scale.

FORTUN Powelepment Sid

TOTAL 1,309 sf / 121.61 m<sup>2</sup>

KEY INTERNATIONAL