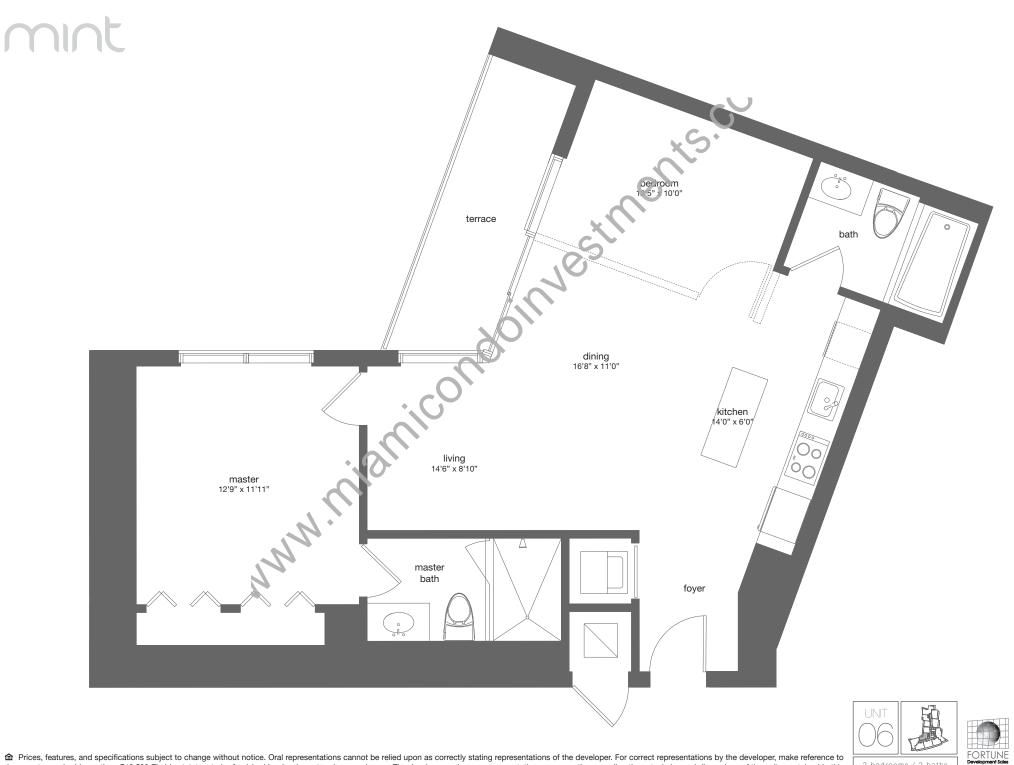

documents required bysections 718.503 Florida statutes, to be furnished by developer to a buyer or lessee. The developer makes no representations or warranties regarding the actual size and dimensions of the units contained in this brochure, and no party may rely upon the same in determining whether to purchase price of the unit. The survey of the units and provisions of the declaration of condominium shall control in determining the boundaries and actual dimensions of the units. Pocket door will not be furnished by developer. Drawing not to scale.

TOTAL 1,008 sf / 93.65 m<sup>2</sup>

KEY INTERNATIONAL