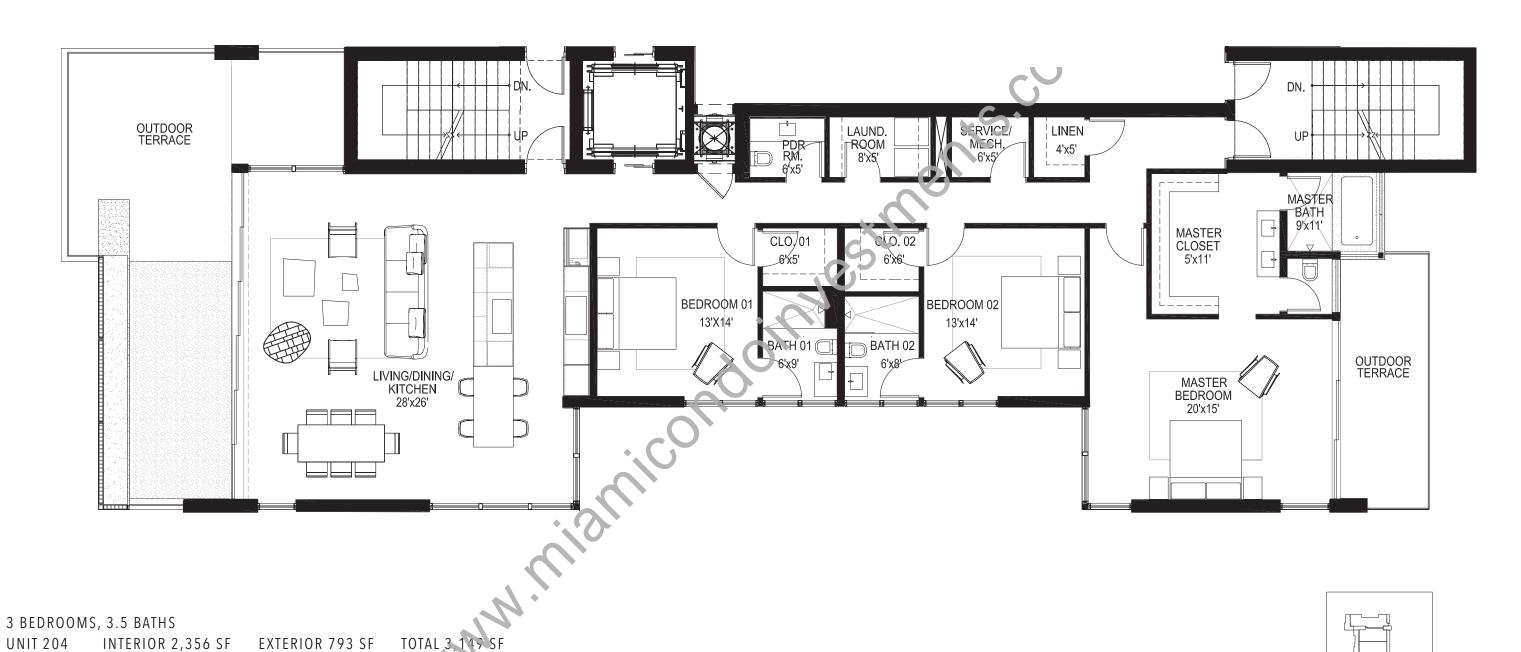

## LOUVER HOUSE

UNIT 204 UNIT 304 UNIT PH-4

**UNIT 304** 

UNIT PH-4

INTERIOR 2,375 SF EXTERIOR 793 SF INTERIOR 2,375 SF EXTERIOR 793 SF

TOTAL 3,168 SF

ROOF TERRACE 684 SF

Stated dimensions are measured to the exterior boundaries of the exterior boundaries of the exterior walls and the centerline of interior demising walls and the centerline of interior demising walls and the description and definition of the "Unit" set forth in the Declaration (which generally only includes the interior airspace between the perimeter walls and excludes interior structural components). For your reference, the area of the Unit, determined in accordance with those defined unit boundaries, is set forth in Exhibit "3" to the Declaration. Note that measurements of rooms set forth on this floor plan are generally taken at the greatest points of each given room (as if the room were a perfect rectangle), without regard for any cutouts. Accordingly, the area of the actual room will typically be smaller than the product obtained by multiplying the stated length times width. All dimensions are approximate and may vary with actual construction, and all floor plans are subject to change.