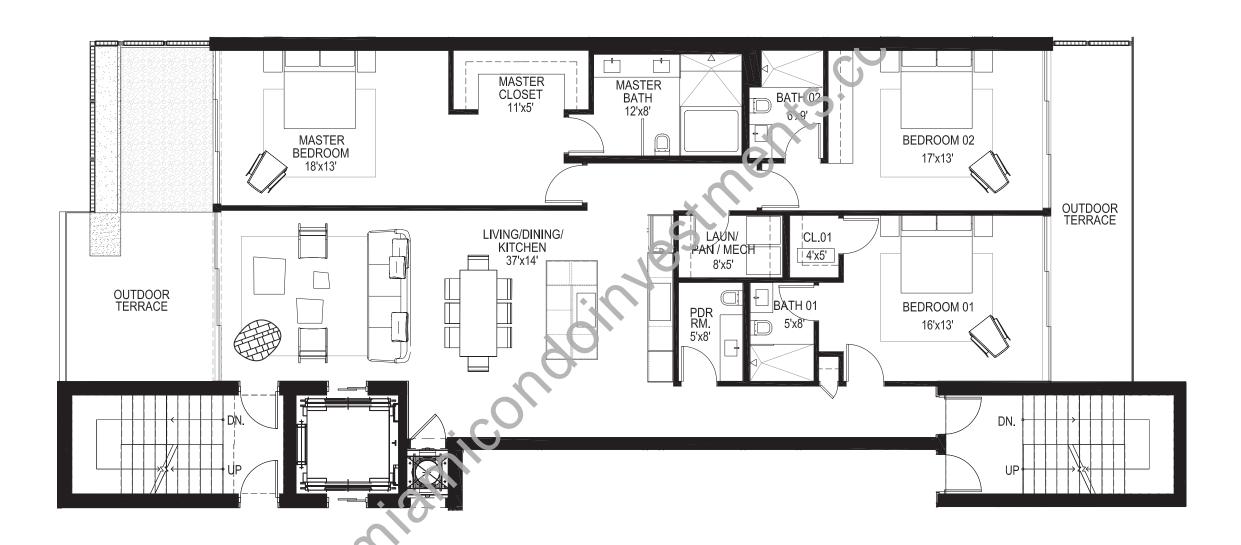

## LOUVER HOUSE

UNIT 203 UNIT 303 UNIT PH-3

3 BEDROOMS, 3.5 BATHS

UNIT 203 INTERIOR 2,088 SF EXTERIOR 512 SF TOTAL 2,670 SF UNIT 303 INTERIOR 2,107 SF EXTERIOR 512 SF TOTAL 2,619 SF UNIT PH-3 INTERIOR 2,107 SF EXTERIOR 512 SF TOTAL 2,619 SF

Stated dimensions are measured to the exterior boundaries of the exterior walls and the centerline of interior demising walls and in fact vary from the dimensions that would be determined by using the description and definition of the "Unit" set forth in the Declaration (which generally only includes the interior airspace between the perimeter walls and excludes interior structural components). For your reference, the area of the Unit, determined in accordance with those defined unit boundaries, is set forth in Exhibit "3" to the Declaration. Note that measurements of rooms set forth on this floor plan are generally taken at the greatest points of each given room (as if the room were a perfect rectangle), without regard for any cutouts. Accordingly, the area of the actual room will typically be smaller than the product obtained by multiplying the stated length times width. All dimensions are approximate and may vary with actual construction, and all floor plans are subject to change.