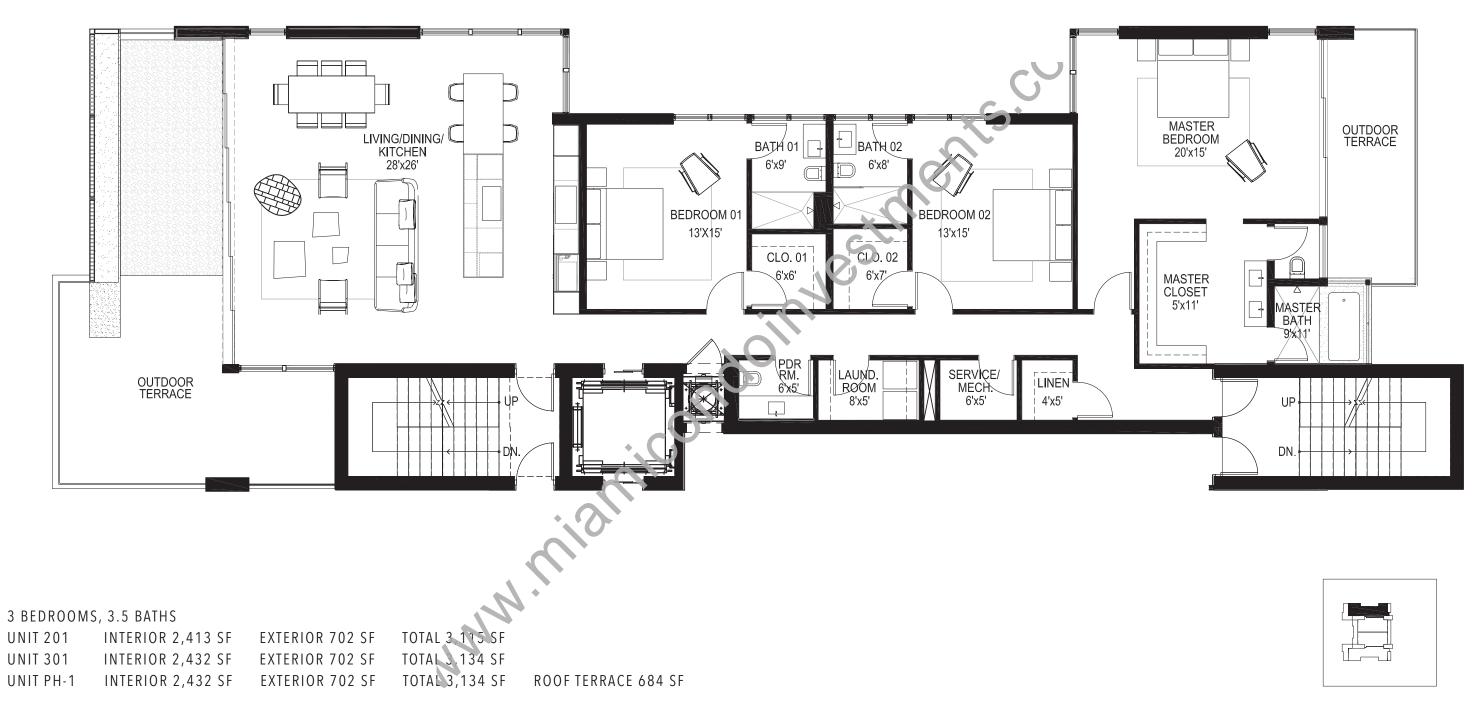

## LOUVER HOUSE

UNIT 201 UNIT 301 UNIT PH-1

Stated dimensions are measured to the exterior boundaries of the exterior walls and the centerline of interior demising walls and in fact vary from the dimensions that would be determined by using the description and definition of the "Unit" set forth in the Declaration (which generally only includes the interior airspace between the perimeter walls and excludes interior structural components). For your reference, the area of the Unit, determined in accordance with those defined unit boundaries, is set forth in this floor plan are generally taken at the greatest points of each given room (as if the room were a perfect rectangle), without regard for any cutouts. Accordingly, the area of the actual room will typically be smaller than the product obtained by multiplying the stated length times width. All dimensions are approximate and may vary with actual construction, and all floor plans and development plans are subject to change.