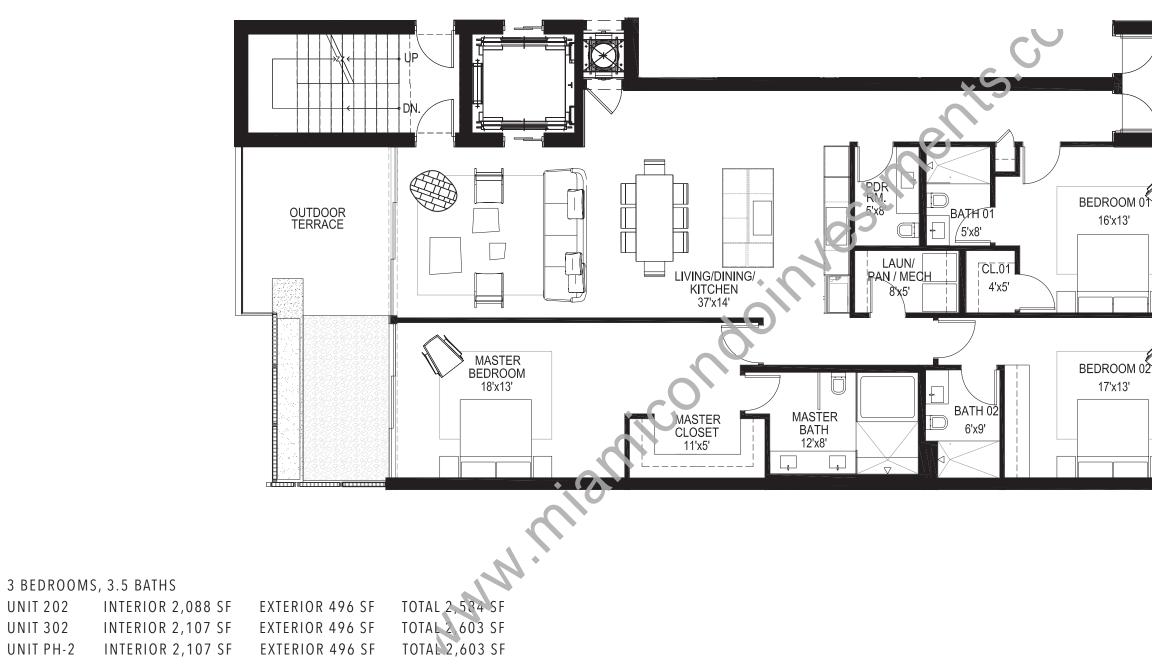

## LOUVER HOUSE

UNIT 202 UNIT 302 UNIT PH-2

UNIT 202

UNIT 302

UNIT PH-2

Stated dimensions are measured to the exterior boundaries of the exterior walls and the centerline of interior demising walls and in fact vary from the dimensions that would be determined by using the description and definition of the "Unit" set forth in the Declaration (which generally only includes the interior airspace between the perimeter walls and excludes interior structural components). For your reference, the area of the Unit, determined in accordance with those defined unit boundaries, is set forth in this floor plan are generally taken at the greatest points of each given room (as if the room were a perfect rectangle), without regard for any cutouts. Accordingly, the area of the actual room will typically be smaller than the product obtained by multiplying the stated length times width. All dimensions are approximate and may vary with actual construction, and all floor plans and development plans are subject to change.