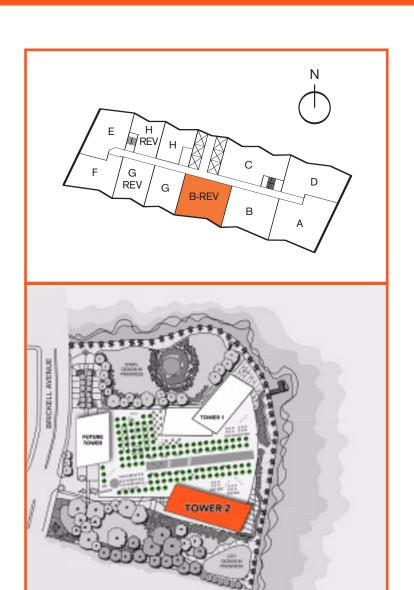

## **Unit B-rev**

2 Bedroom / 2 Bath / Library Area under AC: 1,450 SF

Balcony: 215 SF Total: 1,665 SF

Stated dimensions are measured to the exterior boundaries of the exterior walls and the centerline of interior demising walls and in fact vary from the dimensions that would be determined by using the description and definition of the "Unit" set forth in the Declaration (which generally only includes the interior airspace between the perimeter walls and excludes interior structural components). Additionally, measurements of rooms set forth on any floor plan are generally taken at the greatest points of each given room (as if the room were a perfect rectangle), without regard for any cutouts. Accordingly, the area of the actual room will typically be smaller than the product obtained by multiplying the stated length times width. All dimensions are approximate and all floor plans and development plans are subject to change.