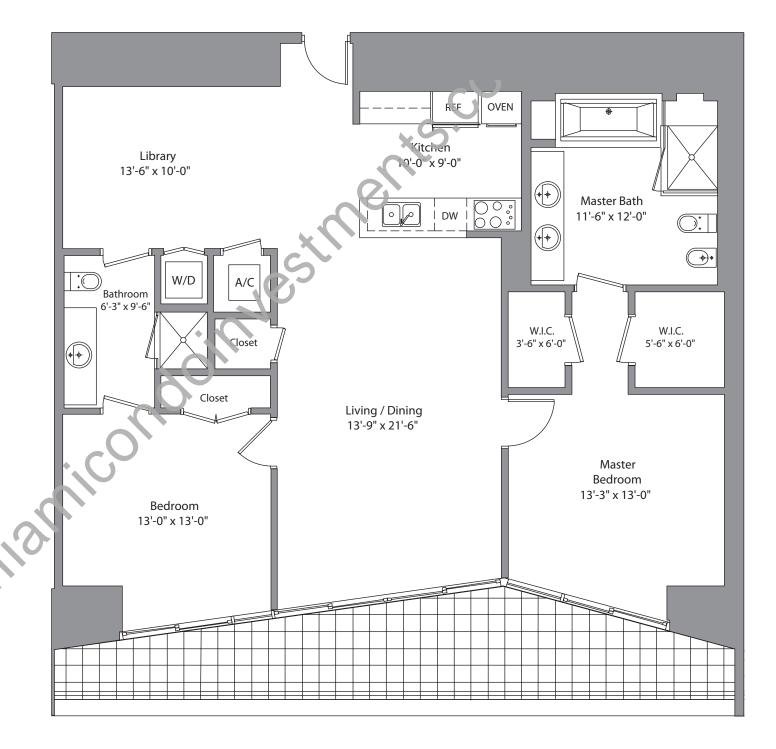

## **Unit B-rev**

2 Bedroom / 2 Bath / Library Area under AC: 1,450 SF

Balcony: 215 SF Total: 1,665 SF

Stated dimensions are measured to the exterior boundaries of the exterior walls and the centerline of interior demising walls and in fact vary from the dimensions that would be determined by using the description and definition of the "Unit" set forth in the Declaration (which generally only includes the interior airspace between the perimeter walls and excludes interior structural components). Additionally, measurements of rooms set forth on any floor plan are generally taken at the greatest points of each given room (as if the room were a perfect rectangle), without regard for any cutouts. Accordingly, the area of the actual room will typically be smaller than the product obtained by multiplying the stated length times width. All dimensions are approximate and all floor plans and development plans are subject to change.