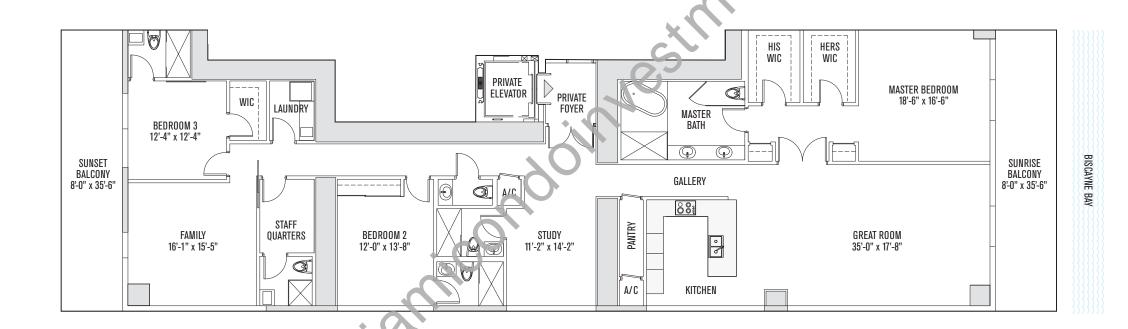

## FLOORS 31-45

SOUTH EAST RESIDENCE

## ELYSEE

MIAMI

## 3 BEDROOMS / 5.5 BATHROOMS

(CONVERTIBLE TO 4 OR 5 BEDROOMS)

3 BEDROOMS | 5.5 BATHROOMS | GREAT ROOM | STUDY | KITCHEN | STAFF QUARTERS SUNRISE & SUNSET BALCONIES | PRIVATE ELEVATOR | PRIVATE FOYER

| ENCLOSED AREA: | 3,412 SQ FEET | 317 SQ METERS |
|----------------|---------------|---------------|
| BALCONY AREA:  | 568 SQ FEET   | 53 SQ METERS  |
| TOTAL AREA:    | 3.980 SO FEET | 370 SO METERS |