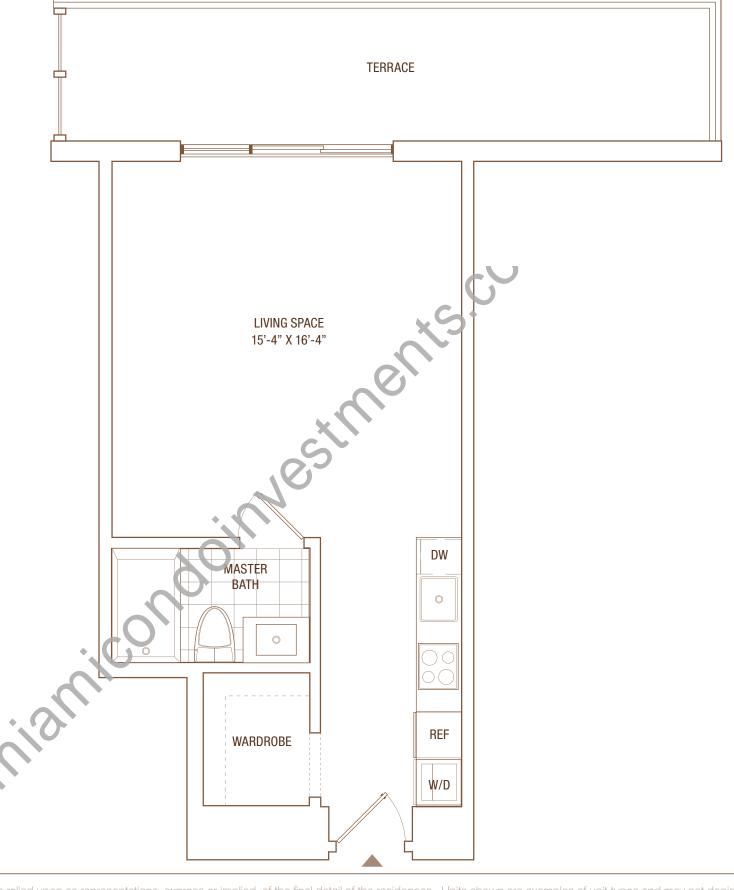

**S4** 

STUDIO / 1 BATH

Line 00 Floors 16-28

Interior Area 486 sq ft / 45.2 M<sup>2</sup>

Terrace Area 187 sq ft / 17.4 M<sup>2</sup>

TOTAL 673 sq ft / 62.6 M<sup>2</sup>

These drawings are conceptual only and are for the convenience of reference. They should not be relied upon as representations, express or implied, of the final detail of the residences. Units shown are examples of unit types and may not depict actual units. Stated square footages are ranges for a particular unit type and are measured to the exterior boundaries of the exterior walls and the centerline of interior demising walls and in fact vary from the area that would be determined by using the description and definition of the Unit set forth in the Declaration (which generally only includes the interior airspace between the perimeter walls and excludes interior structural components). All depictions of appliances, plumbing fixtures, equipment, counters, soffits, floor coverings and other matters of detail are conceptual only and are not necessarily included in each Unit. Consult your Agreement and the Prospectus for the items included with the Unit. Dimensions and square footages are ranges are ranges for a particular unit type and are measured to the exterior boundaries of the exterior walls and the centerline of interior demising walls and in fact vary from the area that would be determined by using the description and definition of the Unit set forth in the Declaration (which generally only included in fact vary from the area that would be determined by using the description and definition of the Unit set forth in the Declaration (which generally only included in fact vary from the area that would be determined by using the description and definition of the Unit set forth in the Declaration (which generally only included in each Unit. Consult your Agreement and the Prospectus for the items included with the Unit. Dimensions and square footages are ranges and other matters of detail are conceptual only and are not necessarily included in each Unit. Consult your Agreement and the Prospectus for the items included with the Unit. Dimensions and square footages are ranges and other matters of detail are concept