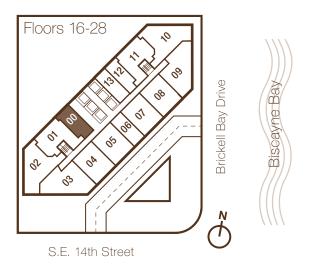

**S4** 

STUDIO / 1 BATH

Line 00 Floors 16-28

Interior Area 486 sq ft / 45.2 M<sup>2</sup>

Terrace Area 187 sq ft / 17.4 M<sup>2</sup>

TOTAL 673 sq ft / 62.6 M<sup>2</sup>

These drawings are conceptual only and are for the convenience of reference. They should not be relied upon as representations, express or implied, of the final detail of the residences. Units shown are examples of unit types and may not depict actual units. Stated square footages are ranges for a particular unit type and are measured to the exterior boundaries of the exterior walls and the centerline of interior demising walls and in fact vary from the area that would be determined by using the description and definition of the Unit set forth in the Declaration (which generally only includes the interior airspace between the perimeter walls and excludes interior structural components). All depictions of appliances, plumbing fixtures, equipment, counters, soffits, floor coverings and other matters of detail are conceptual only and are not necessarily included in each Unit. Consult your Agreement and the Prospectus for the items included with the Unit. Dimensions and square footages are ranges are ranges for a particular unit type and are measured to the exterior boundaries of the exterior walls and the centerline of interior demising walls and in fact vary from the area that would be determined by using the description and definition of the Unit set forth in the Declaration (which generally only included in fact vary from the area that would be determined by using the description and definition of the Unit set forth in the Declaration (which generally only included in fact vary from the area that would be determined by using the description and definition of the Unit set forth in the Declaration (which generally only included in each Unit. Consult your Agreement and the Prospectus for the items included with the Unit. Dimensions and square footages are ranges and other matters of detail are conceptual only and are not necessarily included in each Unit. Consult your Agreement and the Prospectus for the items included with the Unit. Dimensions and square footages are ranges and other matters of detail are concept