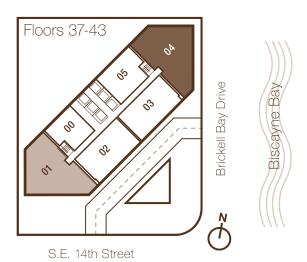

3 BDRM + DEN / 3.5 BATH

Line 01/04 Floors 37-43

Interior Area 2,625 sq ft / 244 M<sup>2</sup>

Terrace Area 431 sq ft / 40 M<sup>2</sup>

TOTAL 3,056 sq ft / 284 M<sup>2</sup>

These drawings are conceptual only and are for the convenience of reference. They should not be relied upon as representations, express or implied, of the final detail of the residences. Units shown are examples of unit types and may not depict actual units. Stated square footages are ranges for a particular unit type and are measured to the exterior boundaries of the exterior walls and the centerline of interior demising walls and in fact vary from the area that would be determined by using the description and definition of the Unit set forth in the Declaration (which generally only includes the interior airspace between the perimeter walls and excludes interior structural components). All depictions of appliances, plumbing fixtures, equipment, counters, soffits, floor coverings and other matters of detail are conceptual only and are not necessarily included in each Unit. Consult your Agreement and the Prospectus for the items included with the Unit. Dimensions and square footages are ranges for a particular unit type and are measured to the exterior boundaries of the exterior walls and the centerline of interior demising walls and in fact vary from the area that would be determined by using the description and definition of the Unit set forth in the Declaration (which generally only includes the interior airspace between the perimeter walls and the centerline of interior demising walls and in fact vary from the area that would be determined by using the description and definition of the Unit set forth in the Declaration (which generally only includes the interior airspace between the perimeter walls and the centerline of interior demising walls and in fact vary from the area that would be determined by using the description and definition of the Unit set forth in the Declaration of the Unit set forth in the Declaration of the Interior Structure and excludes interior structural components). All depictions of appliances, plumbing fixtures, equipment, counters, soffits, floor coverings and other matters of detai