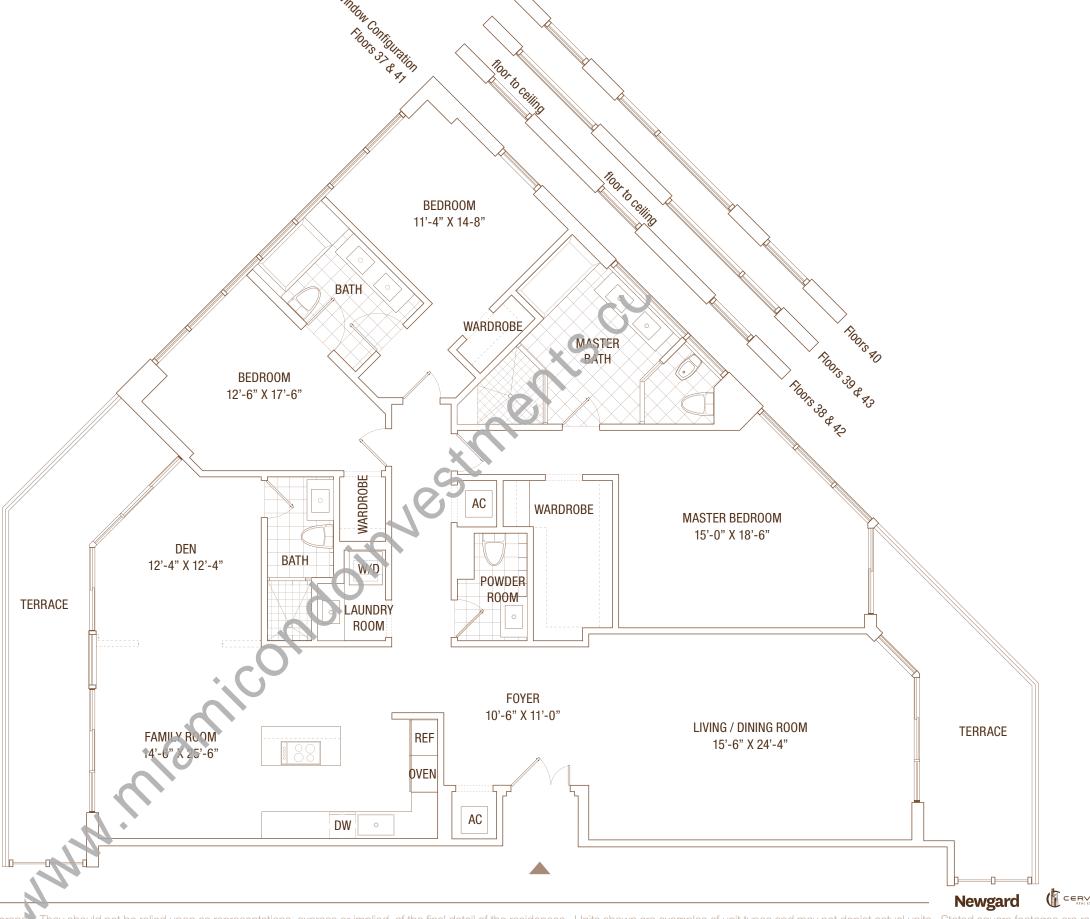

3 BDRM + DEN / 3.5 BATH

Line 01/04 Floors 37-43

Interior Area 2,625 sq ft / 244 M<sup>2</sup>

Terrace Area 431 sq ft / 40 M<sup>2</sup>

TOTAL 3,056 sq ft / 284 M<sup>2</sup>

These drawings are conceptual only and are for the convenience of reference. They should not be relied upon as representations, express or implied, of the final detail of the residences. Units shown are examples of unit types and may not depict actual units. Stated square footages are ranges for a particular unit type and are measured to the exterior boundaries of the exterior walls and the centerline of interior demising walls and in fact vary from the area that would be determined by using the description and definition of the Unit set forth in the Declaration (which generally only includes the interior airspace between the perimeter walls and excludes interior structural components). All depictions of appliances, plumbing fixtures, equipment, counters, soffits, floor coverings and other matters of detail are conceptual only and are not necessarily included in each Unit. Consult your Agreement and the Prospectus for the items included with the Unit. Dimensions and square footages are ranges for a particular unit type and are measured to the exterior boundaries of the exterior walls and the centerline of interior demising walls and in fact vary from the area that would be determined by using the description and definition of the Unit set forth in the Declaration (which generally only includes the interior airspace between the perimeter walls and the centerline of interior demising walls and in fact vary from the area that would be determined by using the description and definition of the Unit set forth in the Declaration (which generally only includes the interior airspace between the perimeter walls and the centerline of interior demising walls and in fact vary from the area that would be determined by using the description and definition of the Unit set forth in the Declaration of the Unit set forth in the Declaration of the Interior Structure and excludes interior structural components). All depictions of appliances, plumbing fixtures, equipment, counters, soffits, floor coverings and other matters of detai