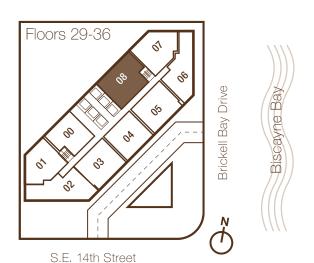

**B**1

2 BDRM + DEN / 2.5 BATH

Line 08 Floors 29-36

Interior Area 1,295 sq ft / 120.3 M<sup>2</sup>

Terrace Area
310 sq ft / 29 M<sup>2</sup>

TOTAL 1,605 sq ft / 149.3 M<sup>2</sup>

These drawings are conceptual only and are for the convenience of reference. They should not be relied upon as representations, express or implied, of the final detail of the residences. Units shown are examples of unit types and may not depict actual units. Stated square footages are ranges for a particular unit type and are measured to the exterior boundaries of the exterior walls and the centerline of interior demising walls and in fact vary from the area that would be determined by using the description and definition of the Unit set forth in the Declaration (which generally only includes the interior airspace between the perimeter walls and excludes interior structural components). All depictions of appliances, plumbing fixtures, equipment, counters, soffits, floor coverings and other matters of detail are conceptual only and are not necessarily included in each Unit. Consult your Agreement and the Prospectus for the items included with the Unit. Dimensions and square footages are ranges and other matters of detail are conceptual only and are not necessarily included in each Unit. Consult your Agreement and the Prospectus for the items included with the Unit. Dimensions and square footages are ranges are tranges are tranges are tranges and the centerior of the Unit set forth in the Declaration (which generally only includes the interior airspace between the perimeter walls and excludes interior structural components). All depictions of appliances, plumbing fixtures, equipment, counters, soffits, floor coverings and other matters of detail are conceptual only and are not necessarily only included in each Unit. Consult your Agreement and the Prospectus for the items included with the Unit. Dimensions and specific unit type, and may vary with actual constructures, and may not perimeter walls and excludes in the vary of the promoters, soffits, floor coverings and other matters of detail are conceptual only and the excludes in the vary with specific unit type, and may vary with actual constructures, and may not