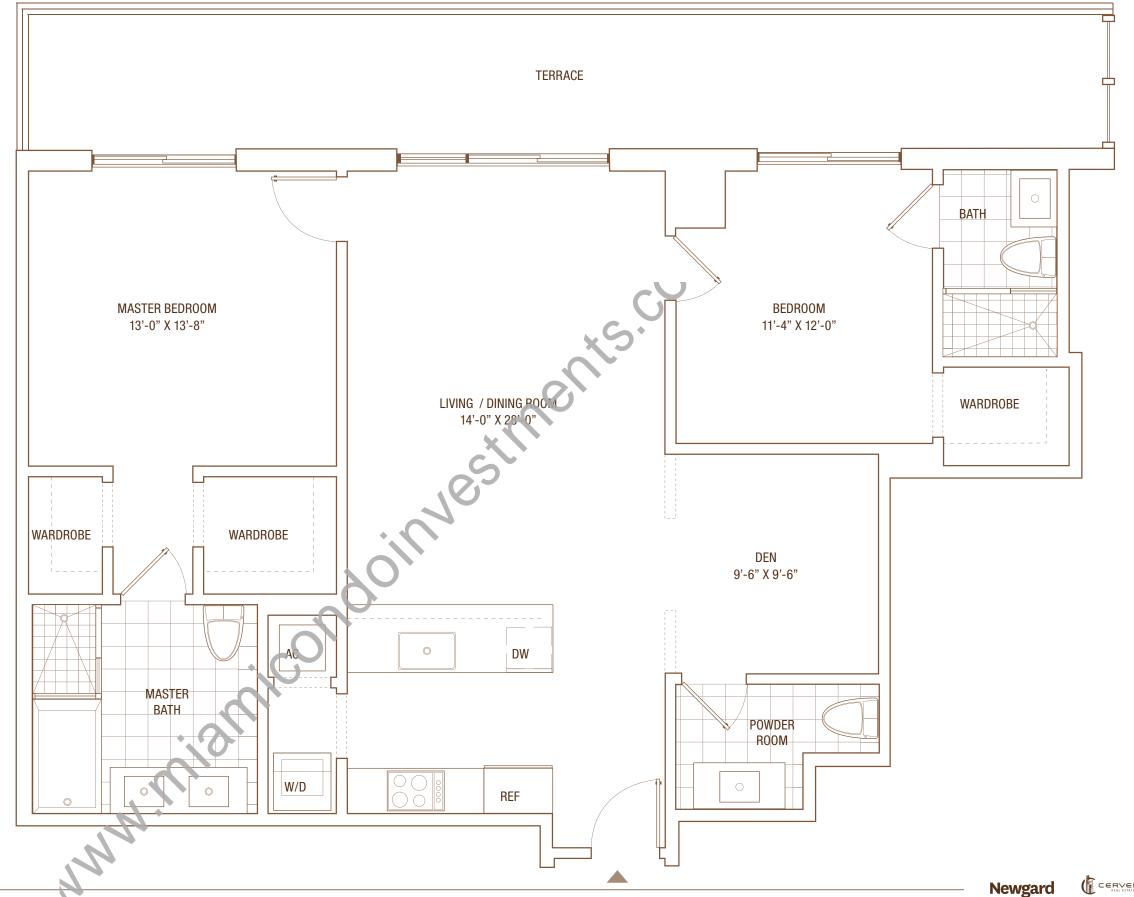

**B**1

2 BDRM + DEN / 2.5 BATH

Line 08 Floors 29-36

Interior Area 1,295 sq ft / 120.3 M<sup>2</sup>

Terrace Area
310 sq ft / 29 M<sup>2</sup>

TOTAL 1,605 sq ft / 149.3 M<sup>2</sup>

These drawings are conceptual only and are for the convenience of reference. They should not be relied upon as representations, express or implied, of the final detail of the residences. Units shown are examples of unit types and may not depict actual units. Stated square footages are ranges for a particular unit type and are measured to the exterior boundaries of the exterior walls and the centerline of interior demising walls and in fact vary from the area that would be determined by using the description and definition of the Unit set forth in the Declaration (which generally only includes the interior airspace between the perimeter walls and excludes interior structural components). All depictions of appliances, plumbing fixtures, equipment, counters, soffits, floor coverings and other matters of detail are conceptual only and are not necessarily included in each Unit. Consult your Agreement and the Prospectus for the items included with the Unit. Dimensions and square footages are ranges and other matters of detail are conceptual only and are not necessarily included in each Unit. Consult your Agreement and the Prospectus for the items included with the Unit. Dimensions and square footages are ranges are tranges are tranges are tranges and the centerior of the Unit set forth in the Declaration (which generally only includes the interior airspace between the perimeter walls and excludes interior structural components). All depictions of appliances, plumbing fixtures, equipment, counters, soffits, floor coverings and other matters of detail are conceptual only and are not necessarily only included in each Unit. Consult your Agreement and the Prospectus for the items included with the Unit. Dimensions and specific unit type, and may vary with actual constructures, and may not perimeter walls and excludes in the vary of the promoters, soffits, floor coverings and other matters of detail are conceptual only and the excludes in the vary with specific unit type, and may vary with actual constructures, and may not