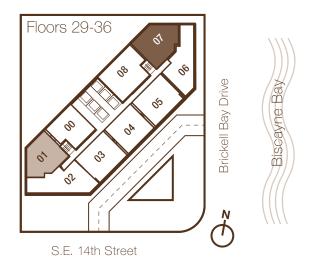

**B6** 

2 BDRM / 2.5 BATH

Line 01/07 Floors 29-36

Interior Area 1,105 sq ft / 103 M<sup>2</sup>

Terrace Area 235 sq ft / 22 M<sup>2</sup>

TOTAL 1,340 sq ft / 125 M<sup>2</sup>

These drawings are conceptual only and are for the convenience of reference. They should not be relied upon as representations, express or implied, of the final detail of the residences. Units shown are examples of unit types and may not depict actual units. Stated square footages are ranges for a particular unit type and are measured to the exterior boundaries of the exterior walls and the centerline of interior demising walls and in fact vary from the area that would be determined by using the description and definition of the Unit set forth in the Declaration (which generally only includes the interior airspace between the perimeter walls and excludes interior structural components). All depictions of appliances, plumbing fixtures, equipment, counters, soffits, floor coverings and other matters of detail are conceptual only and are not necessarily included in each Unit. Consult your Agreement and the Prospectus for the items included with the Unit. Dimensions and square footages are ranges are ranges of the exterior boundaries of the exterior boundaries of the exterior boundaries of the exterior demising walls and in fact vary from the area that would be determined by using the description and definition of the Unit set forth in the Declaration (which generally only included in each Unit. Consult your Agreement and the Prospectus for the items included with the Unit. Dimensions and sequere footages are ranges are tages of the exterior and excludes interior structural components). All depictions of appliances, plumbing fixtures, equipment, counters, soffits, floor coverings and other matters of detail are conceptual only and are not necessarily included in each Unit. Consult your Agreement and the Prospectus for the items included with the Unit. Dimensions and square footages are ranges and other matters of detail are conceptual only included in each Unit. Consult your Agreement and the Prospectus for the items included with the Unit. Dimensions and square footages are ranges and other matters of detail are c