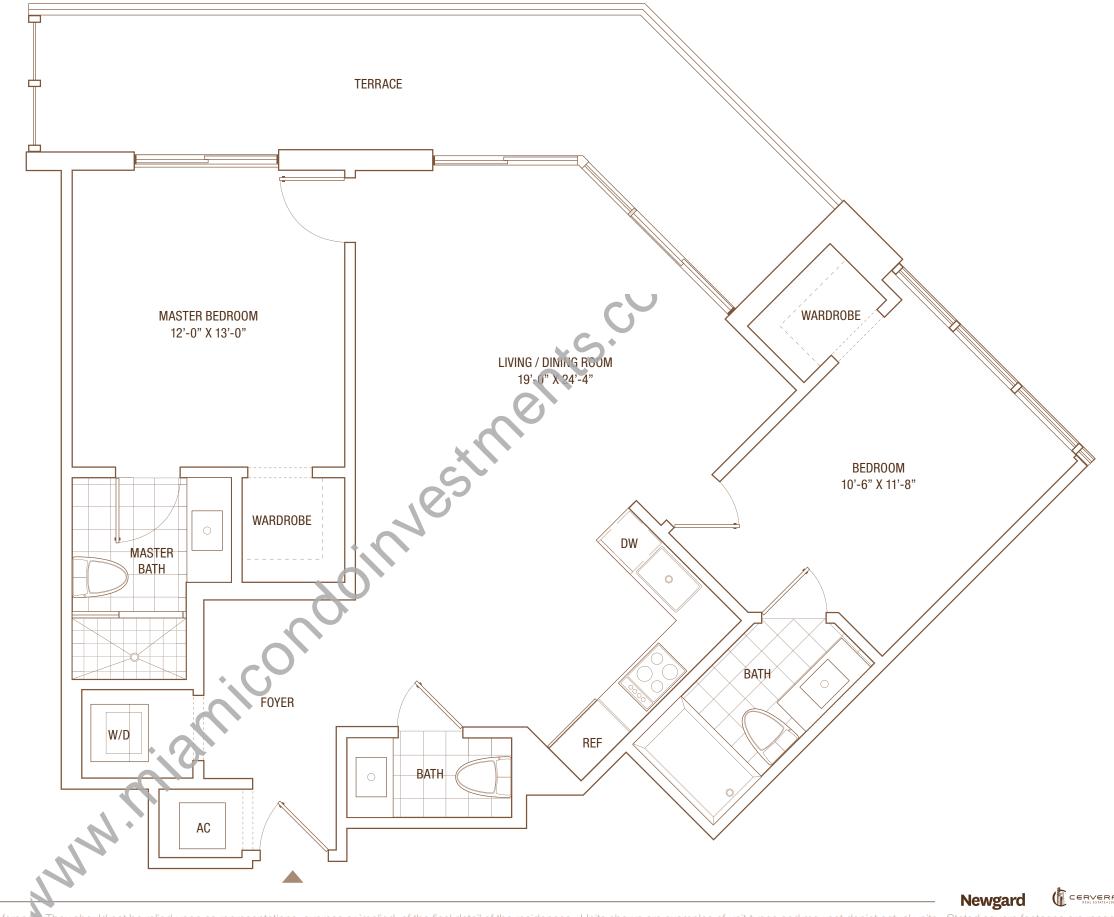

**B6** 

2 BDRM / 2.5 BATH

Line 01/07 Floors 29-36

Interior Area 1,105 sq ft / 103 M<sup>2</sup>

Terrace Area 235 sq ft / 22 M<sup>2</sup>

TOTAL 1,340 sq ft / 125 M<sup>2</sup>

These drawings are conceptual only and are for the convenience of reference. They should not be relied upon as representations, express or implied, of the final detail of the residences. Units shown are examples of unit types and may not depict actual units. Stated square footages are ranges for a particular unit type and are measured to the exterior boundaries of the exterior walls and the centerline of interior demising walls and in fact vary from the area that would be determined by using the description and definition of the Unit set forth in the Declaration (which generally only includes the interior airspace between the perimeter walls and excludes interior structural components). All depictions of appliances, plumbing fixtures, equipment, counters, soffits, floor coverings and other matters of detail are conceptual only and are not necessarily included in each Unit. Consult your Agreement and the Prospectus for the items included with the Unit. Dimensions and square footages are ranges are ranges of the exterior boundaries of the exterior boundaries of the exterior boundaries of the exterior demising walls and in fact vary from the area that would be determined by using the description and definition of the Unit set forth in the Declaration (which generally only included in each Unit. Consult your Agreement and the Prospectus for the items included with the Unit. Dimensions and sequere footages are ranges are tages of the exterior and excludes interior structural components). All depictions of appliances, plumbing fixtures, equipment, counters, soffits, floor coverings and other matters of detail are conceptual only and are not necessarily included in each Unit. Consult your Agreement and the Prospectus for the items included with the Unit. Dimensions and square footages are ranges and other matters of detail are conceptual only included in each Unit. Consult your Agreement and the Prospectus for the items included with the Unit. Dimensions and square footages are ranges and other matters of detail are c