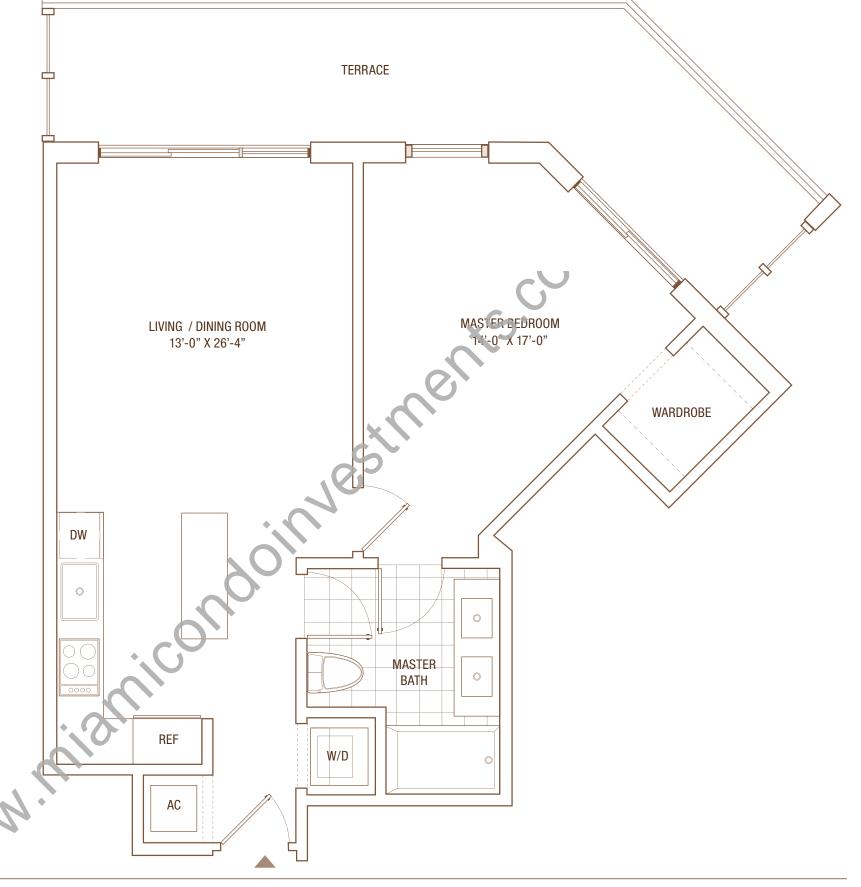

1 BDRM / 1 BATH

Line 00/10 Floors 06-12

Interior Area
725 sq ft / 67.4 M<sup>2</sup>

Terrace Area 243 sq ft / 23 M<sup>2</sup>

## TOTAL 968 sq ft / 90.4 M<sup>2</sup>

These drawings are conceptual only and are for the convenience of reference. They should not be relied upon as representations, express or implied, of the final detail of the residences. Units shown are examples of unit types and may not depict actual units. Stated square footages are ranges for a particular unit type and are measured to the exterior boundaries of the exterior walls and the centerline of interior demising walls and in fact vary from the area that would be determined by using the description and definition of the Unit set forth in the Declaration (which generally only includes the interior airspace between the perimeter walls and excludes interior structural components). All depictions of appliances, plumbing fixtures, equipment, counters, soffits, floor coverings and other matters of detail are conceptual only and are not necessarily included in each Unit. Consult your Agreement and the Prospectus for the items included with the Unit. Dimensions and square footages are ranges are ranges of the exterior boundaries of the exterior boundaries of the exterior boundaries of the exterior demising walls and in fact vary from the area that would be determined by using the description and definition of the Unit set forth in the Declaration (which generally only included in each Unit. Consult your Agreement and the Prospectus for the items included with the Unit. Dimensions and sequere footages are ranges are tranges are ranges for a particular unit type, and are that would be determined by using the description and definition of the Unit set forth in the Declaration (which generally only included in each Unit. Consult your Agreement and the Prospectus for the items included with the Unit. Dimensions and square footages are ranges and other matters of detail are conceptual only and are not necessarily included in each Unit. Consult your Agreement and the Prospectus for the items included with the Unit. Dimensions and square footages are ranges and other matters of detail are conceptual only and are not n