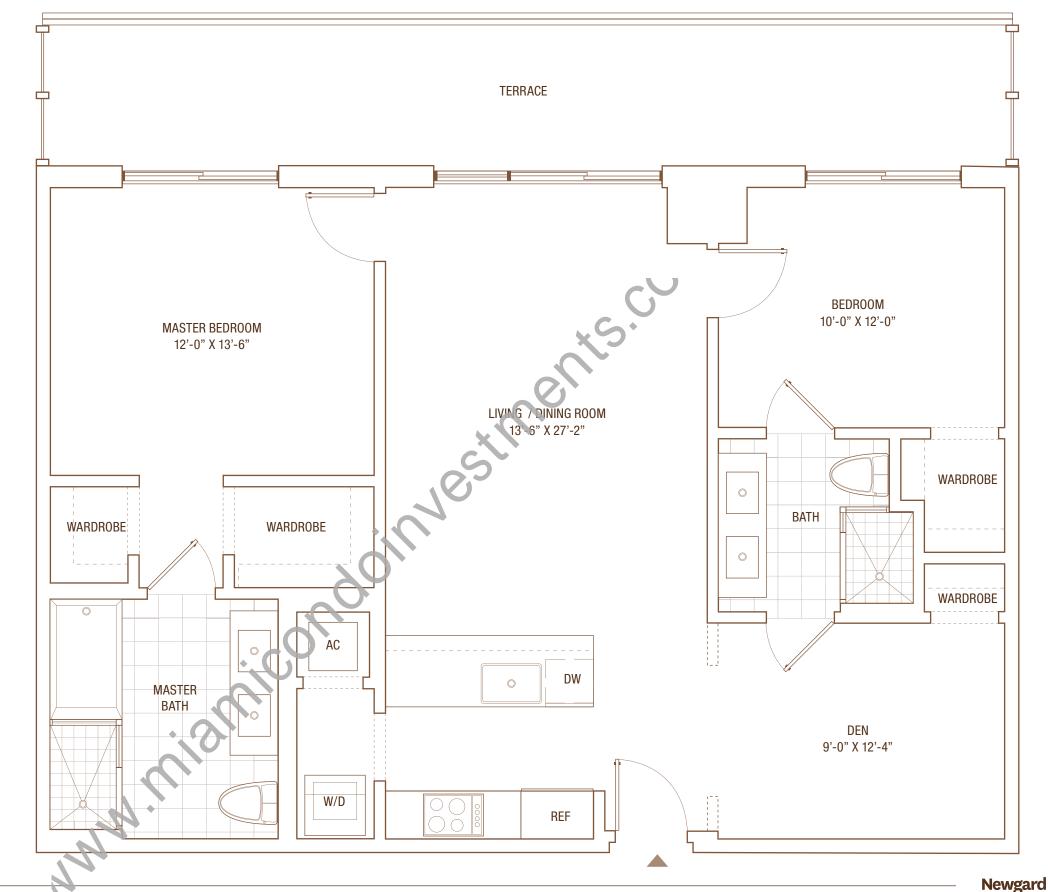

**B2** 

2 BDRM + DEN / 2 BATH

Line 03/05 Floors 29-36

Interior Area 1,183 sq ft / 110 M²

Terrace Area 261 sq ft / 24 M<sup>2</sup>

TOTAL 1,444 sq ft / 134 M<sup>2</sup>

These drawings are conceptual only and are for the convenience of reference. They should not be relied upon as representations, express or implied, of the final detail of the residences. Units shown are examples of unit types and may not depict actual units. Stated square footages are ranges for a particular unit type and are measured to the exterior boundaries of the exterior walls and the centerline of interior demising walls and in fact vary from the area that would be determined by using the description and definition of the Unit set forth in the Declaration (which generally only includes the interior airspace between the perimeter walls and excludes interior structural components). All depictions of appliances, plumbing fixtures, equipment, counters, soffits, floor coverings and other matters of detail are conceptual only and are not necessarily included in each Unit. Consult your Agreement and the Prospectus for the items included with the Unit. Dimensions and square footage are approximate, will vary with specific unit type, and may vary with actual construction. And the prospectus for the items included with the Unit. Dimensions and square footage are approximate, will vary with specific unit type, and may vary with actual construction. But type, and may vary with actual construction and windows (including unit type, and may vary with actual construction. But type, and may vary with actual construction. But type, and may vary with actual construction and windows (including unit type, and may vary with actual construction. But type, and may vary with actual construction.