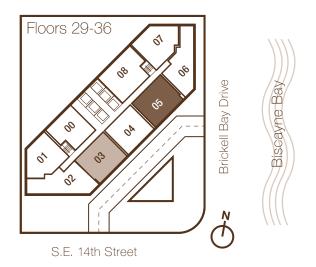

**B2** 

2 BDRM + DEN / 2 BATH

Line 03/05 Floors 29-36

Interior Area 1,183 sq ft / 110 M²

Terrace Area 261 sq ft / 24 M<sup>2</sup>

TOTAL 1,444 sq ft / 134 M<sup>2</sup>

These drawings are conceptual only and are for the convenience of reference. They should not be relied upon as representations, express or implied, of the final detail of the residences. Units shown are examples of unit types and may not depict actual units. Stated square footages are ranges for a particular unit type and are measured to the exterior boundaries of the exterior walls and the centerline of interior demising walls and in fact vary from the area that would be determined by using the description and definition of the Unit set forth in the Declaration (which generally only includes the interior airspace between the perimeter walls and excludes interior structural components). All depictions of appliances, plumbing fixtures, equipment, counters, soffits, floor coverings and other matters of detail are conceptual only and are not necessarily included in each Unit. Consult your Agreement and the Prospectus for the items included with the Unit. Dimensions and square footage are approximate, will vary with specific unit type, and may vary with actual construction. And the prospectus for the items included with the Unit. Dimensions and square footage are approximate, will vary with specific unit type, and may vary with actual construction. But type, and may vary with actual construction and windows (including unit type, and may vary with actual construction. But type, and may vary with actual construction. But type, and may vary with actual construction and windows (including unit type, and may vary with actual construction. But type, and may vary with actual construction.