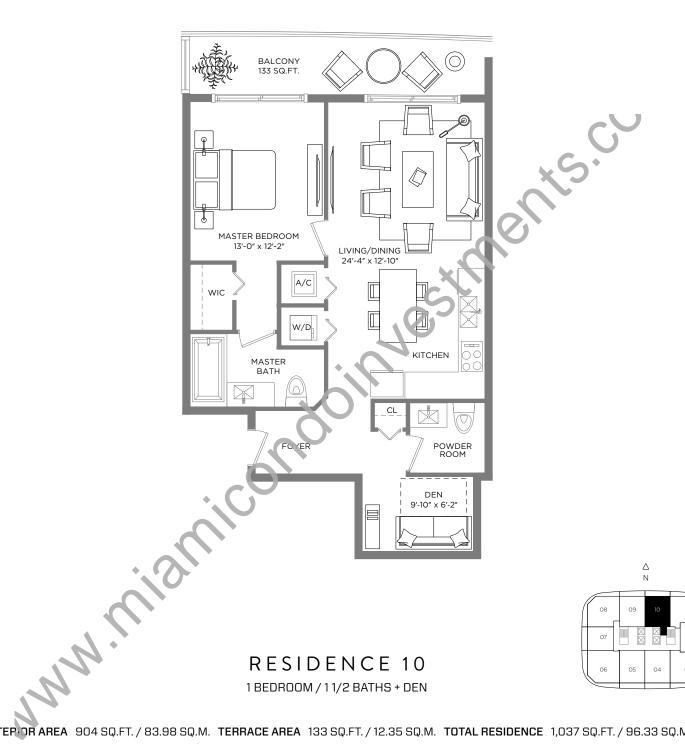

## RESIDENCE 10

1 BEDROOM / 11/2 BATHS + DEN

A/C INTEP OR AREA 904 SQ.FT. / 83.98 SQ.M. TERRACE AREA 133 SQ.FT. / 12.35 SQ.M. TOTAL RESIDENCE 1,037 SQ.FT. / 96.33 SQ.M.

Fach purchaser is advised that there are various methods for calculating the square footage of a Unit and that depending on the method of calculation, the quinted square footage of a Unit as stated or described in the Prospectus and the Declaration. The dimensions of the Unit shown in these floor plans have been calculated from the exterior boundaries of the exterior walls to the centerior edition of interior demissing walls, including common elements such as structural walls and other interior structural components of the building and in fact vary from the dimensions that would be determined by using the description and definition of the "thirl" set forth in the Prospectus and the Declaration. For your reference, the area of the Unit, determined in accordance with Unit boundaries as defined in the Prospectus and the Declaration is less than the square footage reflected here. The configuration and use of space or the floor plan design may vary from that in the Prospectus and Declaration because the Developer has reserved the right in the Prospectus to make design, dimension, specification, and plan changes at any time, in the Developer's discretion, without notice to Unit buyers. Note that measurements of rooms set forth on this floor plan are cenerally taken at the greatest points of each given room (as if the room were a perfect rectangle), without regard for any cutouts. Accordingly, the area of the actual room will typically be smaller than the product obtained by multiplying the stated length times width. All dimensions are approximate and may vary with actual construction, and all floor plans and development plans are subject to change. The furnishings and decor illustrated are not included with the purchase of the Unit. See Prospectus for additional information regarding what is offered with the Unit and the calculation of Unit square footage and dimensions.