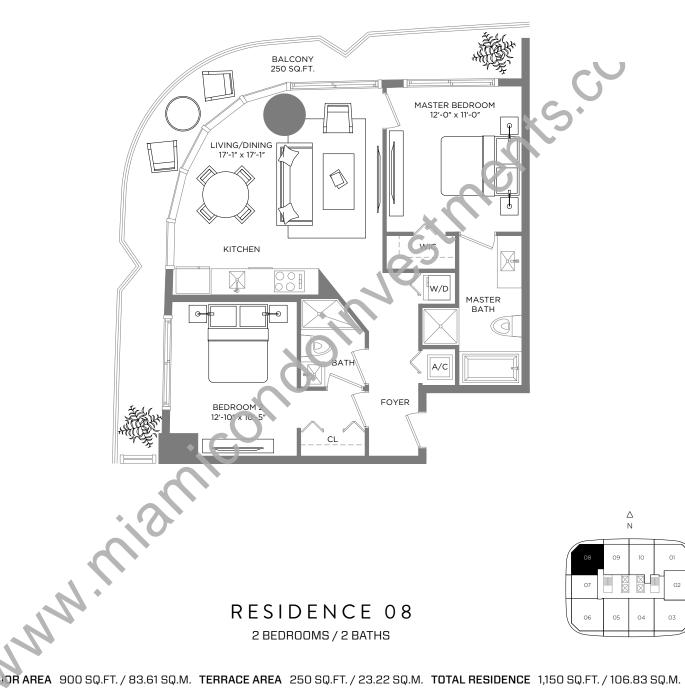

A/C INTEP DR AREA 900 SQ.FT. / 83.61 SQ.M. TERRACE AREA 250 SQ.FT. / 23.22 SQ.M. TOTAL RESIDENCE 1,150 SQ.FT. / 106.83 SQ.M.

\*\* Terrace configurations vary from floor to floor and may include cut-outs. For an accurate depiction of the terrace configuration, see Exhibit "2" to the Declaration.