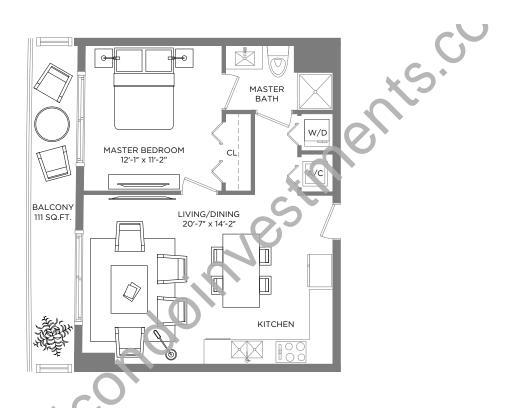

## RESIDENCE 07

1 BEDROOM / 1 BATH

Ar A/C INTEP OR AREA 592 SQ.FT. / 54.99 SQ.M. TERRACE AREA 111 SQ.FT. / 10.31 SQ.M. TOTAL RESIDENCE 703 SQ.FT. / 65.30 SQ.M.

Fach purchaser is advised that there are various methods for calculating the square footage of a Unit and that depending on the method of calculation, the quipted square footage of a Unit as stated or described in the Prospectus and the Declaration. The dimensions of the Unit shown in these floor plans have been calculated from the exterior boundaries of the exterior walls to the centerior edition of interior demissing walls, including common elements such as structural walls and other interior structural components of the building and in fact vary from the dimensions that would be determined by using the description and definition of the "thirl" set forth in the Prospectus and the Declaration. For your reference, the area of the Unit, determined in accordance with Unit boundaries as defined in the Prospectus and the Declaration is less than the square footage reflected here. The configuration and use of space or the floor plan design may vary from that in the Prospectus and Declaration because the Developer has reserved the right in the Prospectus to make design, dimension, specification, and plan changes at any time, in the Developer's discretion, without notice to Unit buyers. Note that measurements of rooms set forth on this floor plan are cenerally taken at the greatest points of each given room (as if the room were a perfect rectangle), without regard for any cutouts. Accordingly, the area of the actual room will typically be smaller than the product obtained by multiplying the stated length times width. All dimensions are approximate and may vary with actual construction, and all floor plans and development plans are subject to change. The furnishings and décor illustrated are not included with the purchase of the Unit See Prospectus for additional information regarding what is offered with the Unit and the calculation of Unit square footage and dimensions.

<sup>\*\*</sup> Terrace configurations vary from floor to floor and may include cut-outs. For an accurate depiction of the terrace configuration, see Exhibit "2" to the Declaration.