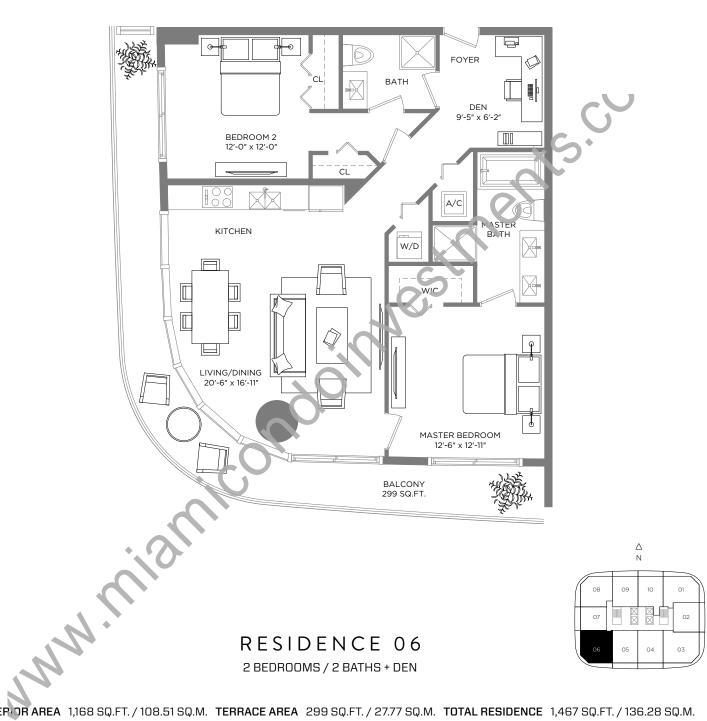

A/C INTEP OR AREA 1,168 SQ.FT. / 108.51 SQ.M. TERRACE AREA 299 SQ.FT. / 27.77 SQ.M. TOTAL RESIDENCE 1,467 SQ.FT. / 136.28 SQ.M.

\*\* Terrace configurations vary from floor to floor and may include cut-outs. For an accurate depiction of the terrace configuration, see Exhibit "2" to the Declaration.