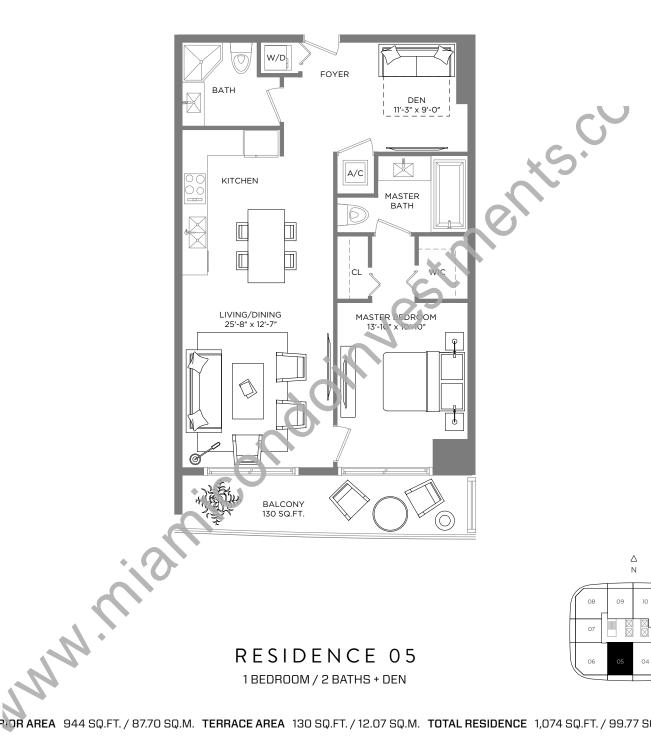

## RESIDENCE 05

1 BEDROOM / 2 BATHS + DEN

A/C INTER OR AREA 944 SQ.FT. / 87.70 SQ.M. TERRACE AREA 130 SQ.FT. / 12.07 SQ.M. TOTAL RESIDENCE 1,074 SQ.FT. / 99.77 SQ.M.

Fach purchaser is advised that there are various methods for calculating the square footage of a Unit and that depending on the method of calculation, the quipted square footage of a Unit as stated or described in the Prospectus and the Declaration. The dimensions of the Unit shown in these floor plans have been calculated from the exterior boundaries of the exterior walls to the centerline of interior demissing walls, including common elements such as structural walls and other interior structural components of the building and in fact vary from the dimensions that would be determined by using the description and definition of the "thirl" set forth in the Prospectus and the Declaration. For your reference, the area of the Unit, determined in accordance with Unit boundaries as defined in the Prospectus and the Declaration is less than the square footage reflected here. The configuration and use of space or the floor plan design may vary from that in the Prospectus and Declaration because the Developer has reserved the right in the Prospectus to make design, dimension, specification, and plan changes at any time, in the Developer's discretion, without notice to Unit buyers. Note that measurements of rooms set forth on this floor plan are cenerally taken at the greatest points of each given room (as if the room were a perfect rectangle), without regard for any cutouts. Accordingly, the area of the actual room will typically be smaller than the product obtained by multiplying the stated length times width. All dimensions are approximate and may vary with actual construction, and all floor plans and development plans are subject to change. The furnishings and decor illustrated are not included with the purchase of the Unit. See Prospectus for additional information regarding what is offered with the Unit and the calculation of Unit square footage and dimensions.