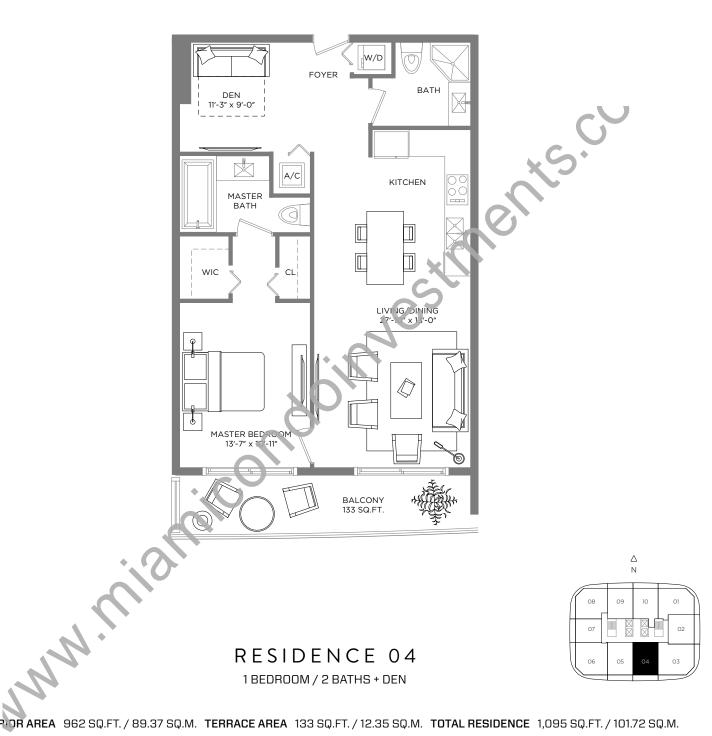

A/C INTEP OR AREA 962 SQ.FT. / 89.37 SQ.M. TERRACE AREA 133 SQ.FT. / 12.35 SQ.M. TOTAL RESIDENCE 1,095 SQ.FT. / 101.72 SQ.M.

\*\* Terrace configurations vary from floor to floor and may include cut-outs. For an accurate depiction of the terrace configuration, see Exhibit "2" to the Declaration.