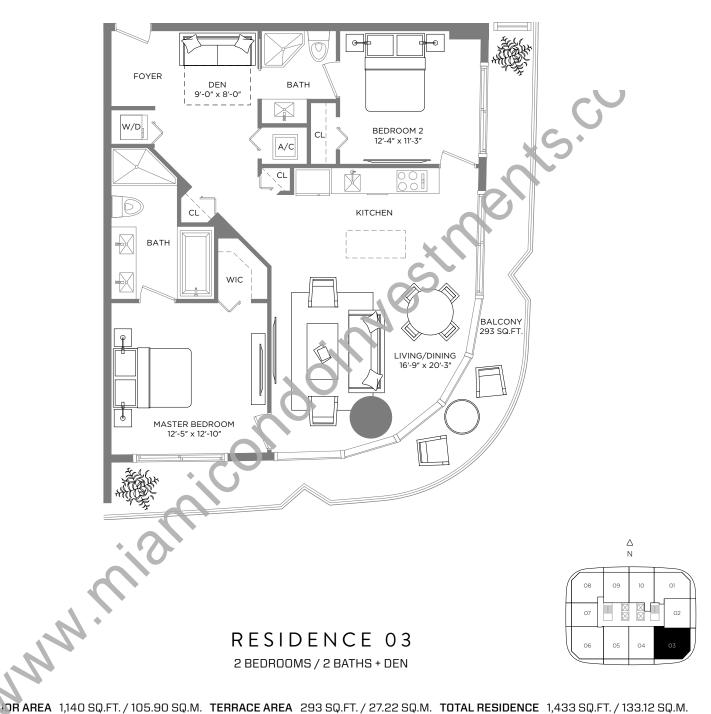

A/C INTEP OR AREA 1,140 SQ.FT. / 105.90 SQ.M. TERRACE AREA 293 SQ.FT. / 27.22 SQ.M. TOTAL RESIDENCE 1,433 SQ.FT. / 133.12 SQ.M.

\*\* Terrace configurations vary from floor to floor and may include cut-outs. For an accurate depiction of the terrace configuration, see Exhibit "2" to the Declaration.