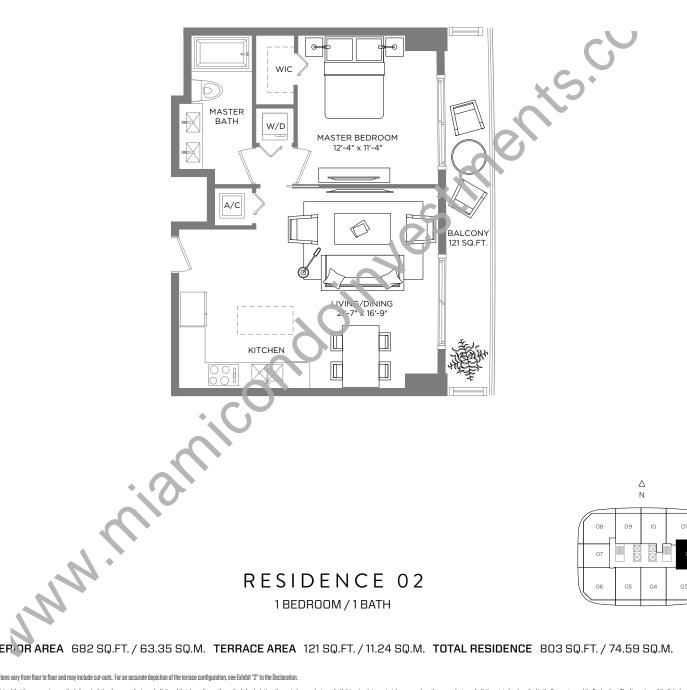

A/C INTER OR AREA 682 SQ.FT. / 63.35 SQ.M. TERRACE AREA 121 SQ.FT. / 11.24 SQ.M. TOTAL RESIDENCE 803 SQ.FT. / 74.59 SQ.M.

\*\* Terrace configurations vary from floor to floor and may include cut-outs. For an accurate depiction of the terrace configuration, see Exhibit "2" to the Declaration.