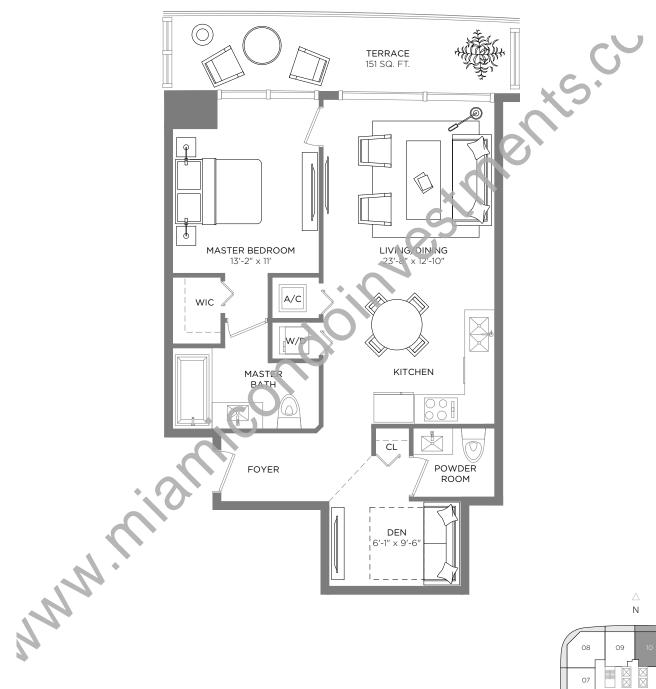

## RESIDENCE 10

1 BEDROOM / 1 1/2 BATHS + DEN

A/C INTERIOR AREA TERRACE AREA TOTAL RESIDENCE 908 SQ.FT. 84.35 SQ.M. 151 SQ.FT. 14.02 SQ.M. 1.059 SQ.FT. 98.37 SQ.M.

Each purchaser is advised that there are various methods for calculating the square footage of a Unit, and that depending on the method of calculation, the quoted square footage of a Unit in advertising materials may vary from the square footage of a Unit as stated or described in the Prospectus and the Declaration. The dimensions of the Unit shown in these floor plans have been calculated from the exterior boundaries of the exterior demising walls, including common elements such as structural and other interior structural components of the building and in fact vary from the dimensions that would be determined by using the description and definition of the "Unit" set forth in the Prospectus and the Declaration is less than the square footage reflected here. The configuration and use of space or the floor plan design may vary from that in the Prospectus and Declaration because the Developer has reserved the right in the Prospectus to make design, dimension, specification, and plan changes at any time, in the Developer's discretion, without notice to Unit buyers. Note that measurements of rooms set forth on this floor plan are generally taken at the greatest points of each given room (as if the room were a perfect rectangle), without regard for any cutouts. Accordingly, the area of the actual room will typically be smaller than the product obtained by multiplying the stated length times width. All dimensions are approximate and may vary with actual construction, and all floor plans and development plans are subject to change. The furnishings and décor illustrated are not included with the purchase of the Unit. See Prospectus for additional information regarding what is offered with the Unit and the calculation of Unit square footage and dimensions.

<sup>\*\*</sup> Terrace configurations vary from floor to floor and may include cut-outs. For an accurate depiction of the terrace configuration, see Exhibit "2" to the Declaration.