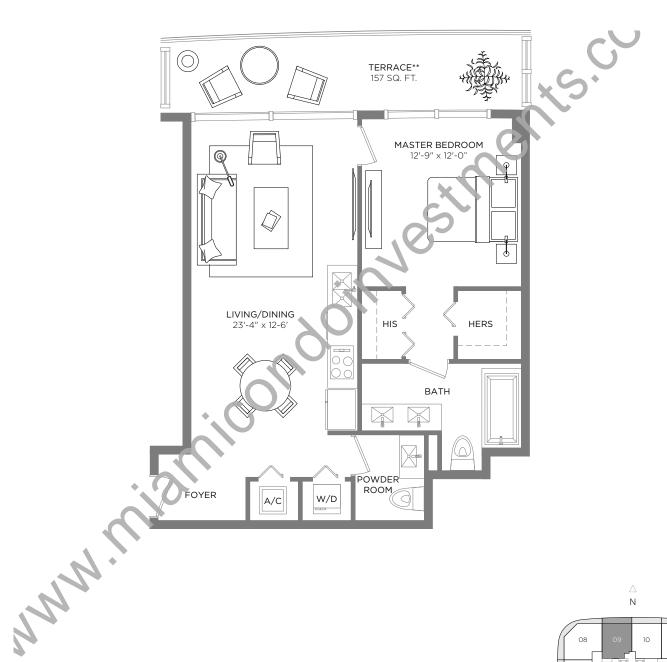

## RESIDENCE 09

1 BEDROOM / 1.5 BATHS

A/C INTERIOR AREA
TERRACE AREA\*\*
TOTAL RESIDENCE

856 SQ.FT. 79.52 SQ.M. 153 SQ.FT. 14.21 SQ.M.

1,009 SQ.FT. 93.73 SQ.M.

Each purchaser is advised that there are various methods for calculating the square footage of a Unit, and that depending on the method of calculation, the quoted square footage of a Unit in advertising materials may vary from the square footage of a Unit as stated or described in the Prospectus and the Declaration. The dimensions of the Unit shown in these floor plans have been calculated from the exterior boundaries of the exterior demising walls, including common elements such as structural and other interior structural components of the building and in fact vary from the dimensions that would be determined by using the description and definition of the "Unit" set forth in the Prospectus and the Declaration is less than the square footage reflected here. The configuration and use of space or the floor plan design may vary from that in the Prospectus and Declaration because the Developer has reserved the right in the Prospectus to make design, dimension, specification, and plan changes at any time, in the Developer's discretion, without notice to Unit buyers. Note that measurements of rooms set forth on this floor plan are generally taken at the greatest points of each given room (as if the room were a perfect rectangle), without regard for any cutouts. Accordingly, the area of the actual room will typically be smaller than the product obtained by multiplying the stated length times width. All dimensions are approximate and may vary with actual construction, and all floor plans and development plans are subject to change. The furnishings and décor illustrated are not included with the purchase of the Unit. See Prospectus for additional information regarding what is offered with the Unit and the calculation of Unit square footage and dimensions.

<sup>\*\*</sup> Terrace configurations vary from floor to floor and may include cut-outs. For an accurate depiction of the terrace configuration, see Exhibit "2" to the Declaration.